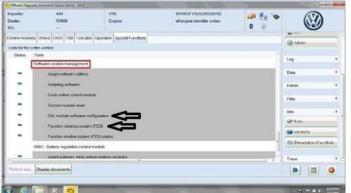

### Service

- 1. Connect a Scan Tool.
- 2. Go to Special Functions.
- 3. Go to SVM Software Version Management, see figure 1.

Figure 1.

Perform the following procedures:

- Control module software configuration and FES function clearing system.
- Select Re-create Function for AW 19 (-J533- Data Bus on Board Diagnostic Interface).
- Once procedures are complete, recheck All Wheel Drive operation.