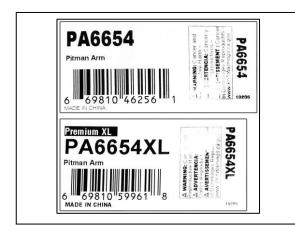

## **Dorman Product Alert Bulletin**

**Product Category:** Pitman Arm

Part Number(s): PA6654 & PA6654XL

**Destroy in Field:** No **Return Authorization:** Yes

**Return Location:** Dorman Products, 3400 East Walnut Street, Colmar, PA 18915