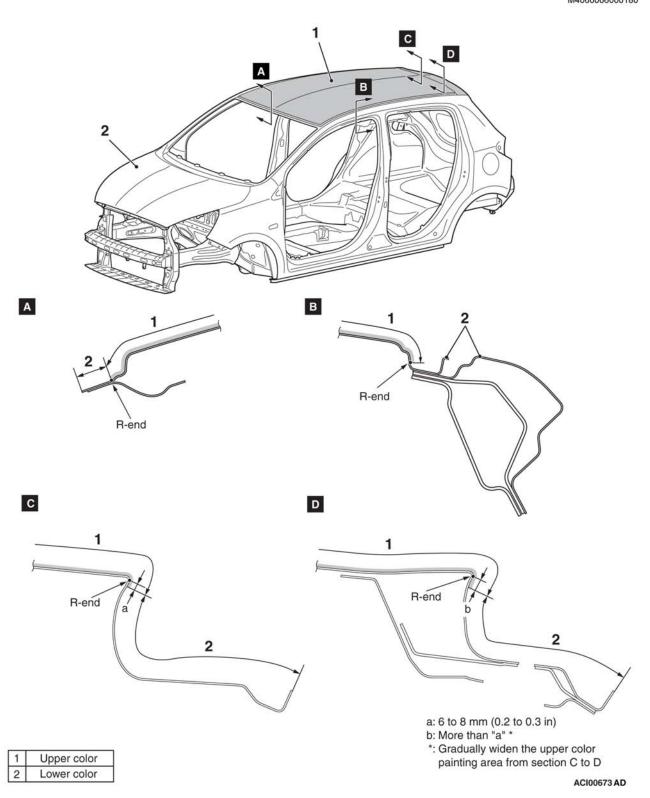

# **BODY COLORING**

2-TONE M4060006000180

#### NOTE:

- The coating film structure indicates top coating only (2M: 2 coat metallic, 2P: 2 coat pearl, 3P: 3 coat pearl).
- For painting, inner panel colors should be similar to the outer panel colors.
- 2-tone color consists of 2 colors, a color before the slash (/) which indicates the body upper color and a color after the slash (/) which indicates the body lower color.