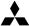

# **BODY COLORING**

2-TONE M4060006000180

#### NOTE:

- The coating film structure indicates top coating only (2M: 2 coat metallic, 2P: 2 coat pearl, 3P: 3 coat pearl).
- For painting, inner panel colors should be similar to the outer panel colors.
- 2-tone color consists of 2 colors, a color before the slash (/) which indicates the body upper color and a color after the slash (/) which indicates the body lower color.