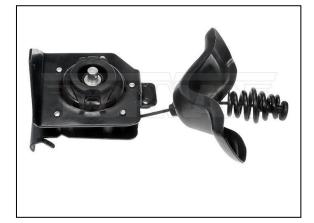

## Dorman Product Alert Bulletin

| Product Category:<br>Part Number(s): | [Spare Tire Hoist Assembly]<br>[924-549]                                          |
|--------------------------------------|-----------------------------------------------------------------------------------|
| Destroy in Field:                    | No                                                                                |
| Return Authorization:                | Yes                                                                               |
| Return Location:                     | Dorman Products, 3400 East Walnut Street, Colmar, PA 18915                        |
| Issue Credit:                        | Please be sure to code return with <rga-q> number on outside of container</rga-q> |
| Apply to Defective All:              | No                                                                                |