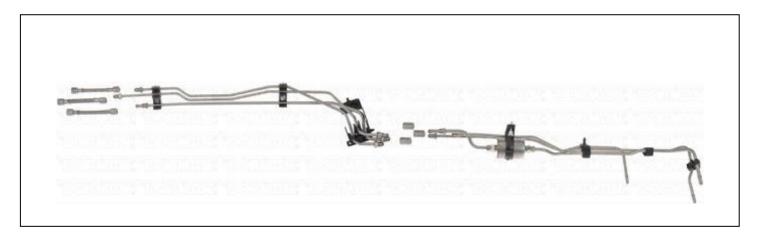

## **Dorman Product Alert Bulletin**

May 10, 2019

Page 1 of 2

Product Category: Stainless Steel Fuel Line Kit

Part Number(s): 919-840
Destroy in Field: No
Return Authorization: Yes

Return Location: Dorman Products, 3400 East Walnut Street, Colmar, PA 18915