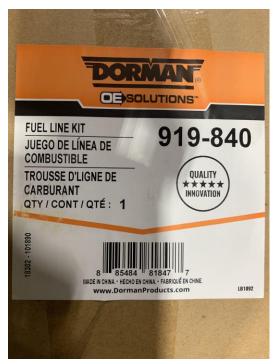

## **Dorman Product Alert Bulletin**

May 10, 2019

Page 1 of 2

Product Category: Stainless Steel Fuel Line Kit

Part Number(s): 919-840
Destroy in Field: No
Return Authorization: Yes

Return Location: Dorman Products, 3400 East Walnut Street, Colmar, PA 18915