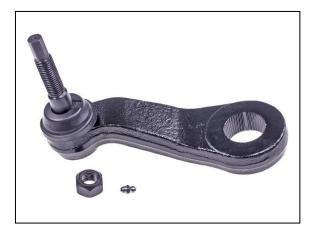

## **Dorman Product Alert Bulletin**

Product Category: Pitman Arm Part Number(s): PA90299XL

**Destroy in Field:** No **Return Authorization:** Yes

**Return Location:** Dorman Products, 3400 East Walnut Street, Colmar, PA 18915