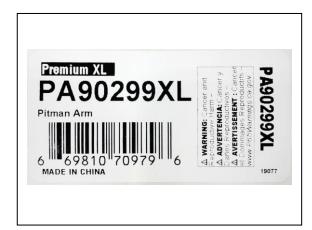

## **Dorman Product Alert Bulletin**

Product Category: Pitman Arm Part Number(s): PA90299XL

**Destroy in Field:** No **Return Authorization:** Yes

**Return Location:** Dorman Products, 3400 East Walnut Street, Colmar, PA 18915