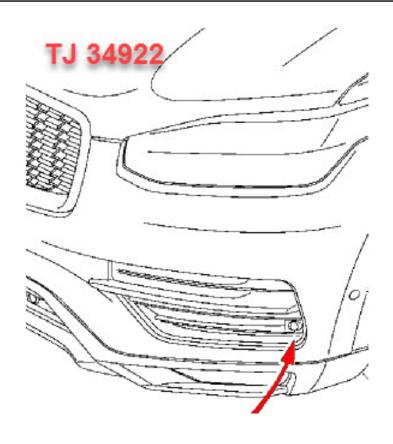

### **SERVICE:**

Replace the left and right <u>front outer</u> parking assistance sensors with the latest part number according to VIDA instructions. See attachment <u>TJ 34922 1.jpg</u> to correctly identify affected sensors.