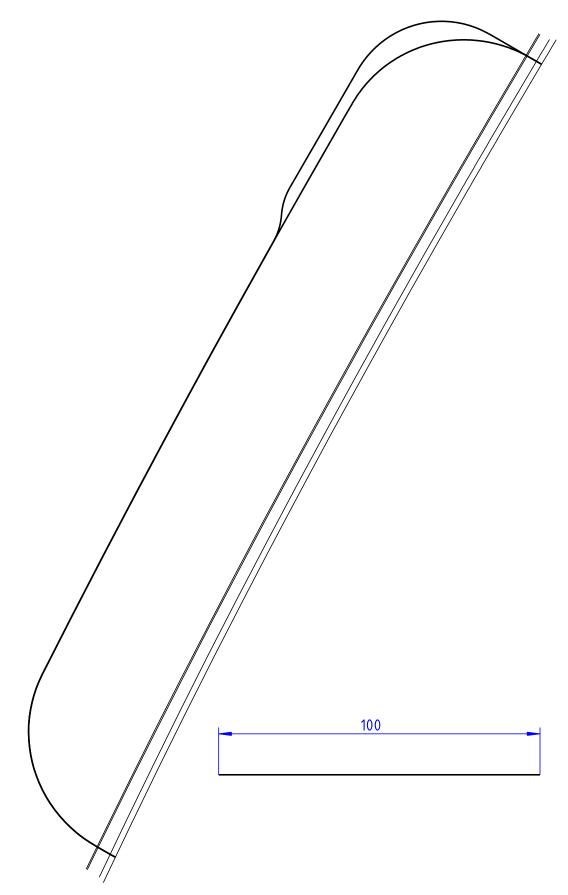

#### **Background:**

Template for cutting lines in the bumperskin for Towbar Hitch, the lines in the bumperskin does not apply for the foldable hitch and also fixed hitch for XC60 18-, there for a template needs to be used to make the cut.