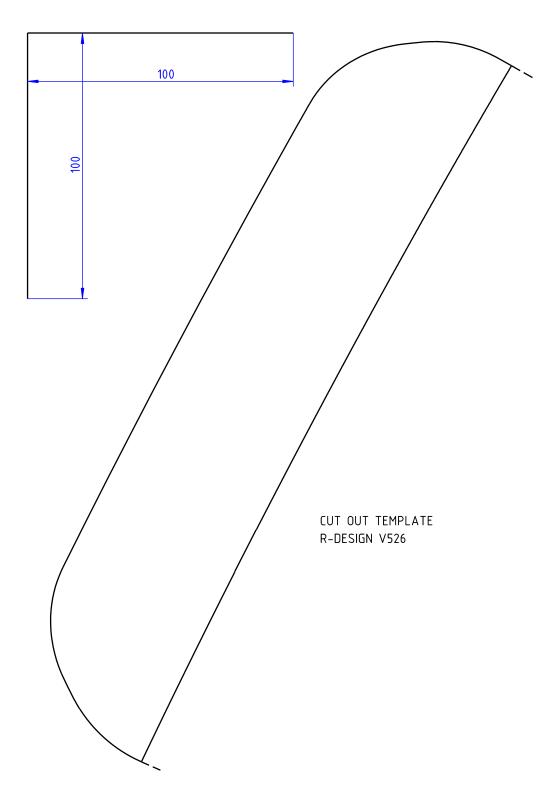

#### **Background:**

Template for cutting lines in the bumperskin for Towbar Hitch, the lines in the bumperskin does not apply for the foldable hitch and also fixed hitch for XC60 18-, there for a template needs to be used to make the cut.

### CUT OUT TEMPLATE FOR US HITCH XC60R DESIGN