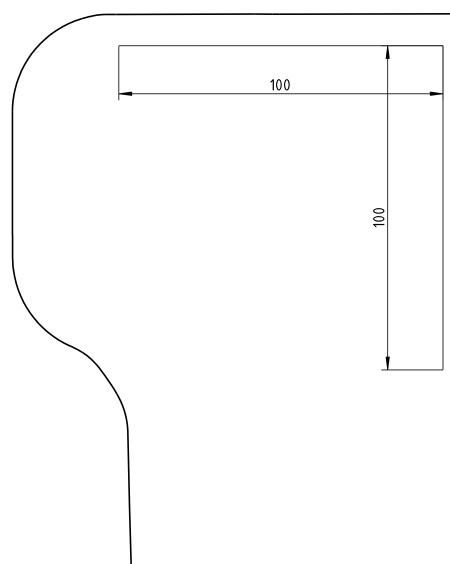

#### **Background:**

Template for cutting lines in the bumperskin for Towbar Hitch, the lines in the bumperskin does not apply for the foldable hitch and also fixed hitch for XC60 18-, there for a template needs to be used to make the cut.