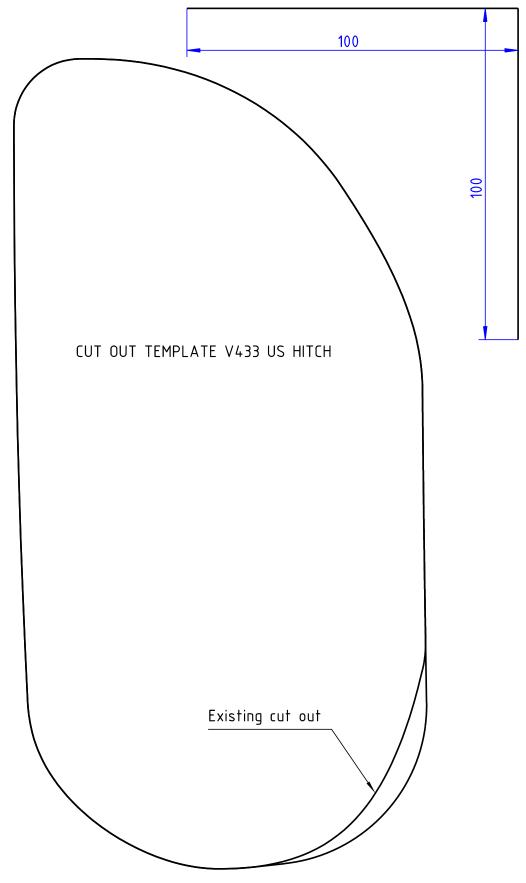

#### **Background:**

Template for cutting lines in the bumperskin for Towbar Hitch, the lines in the bumperskin does not apply for the foldable hitch and also fixed hitch for XC60 18-, there for a template needs to be used to make the cut.

### CUT OUT TEMPLATE FOR US HITCH XC60R DESIGN