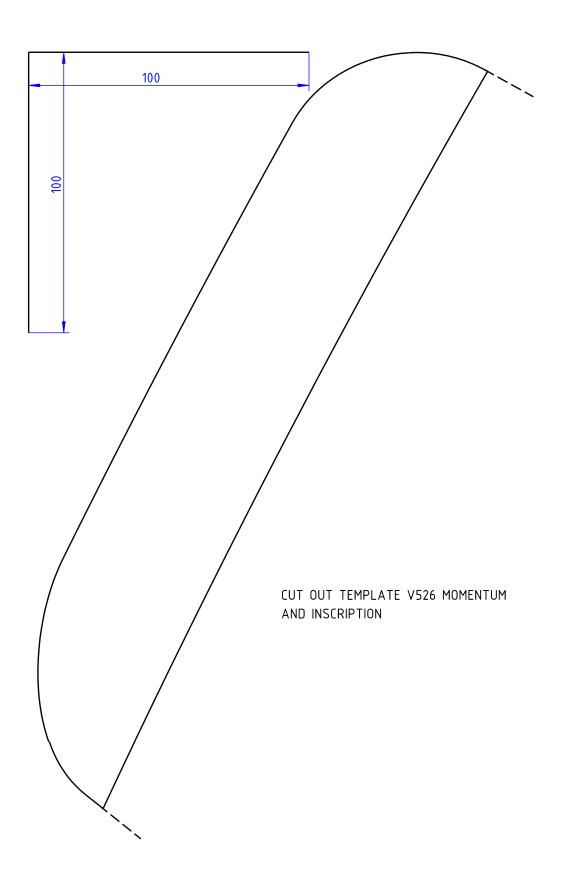

#### **Background:**

Template for cutting lines in the bumperskin for Towbar Hitch, the lines in the bumperskin does not apply for the foldable hitch and also fixed hitch for XC60 18-, there for a template needs to be used to make the cut.