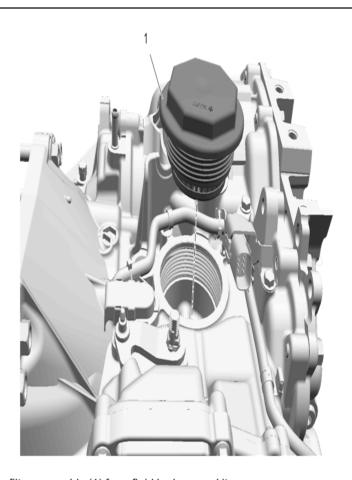

Correction

5206407

Inspect the filter assembly (1) for a fluid leak around it.

If fluid has been verified to be leaking from the filter, replace the filter assembly.