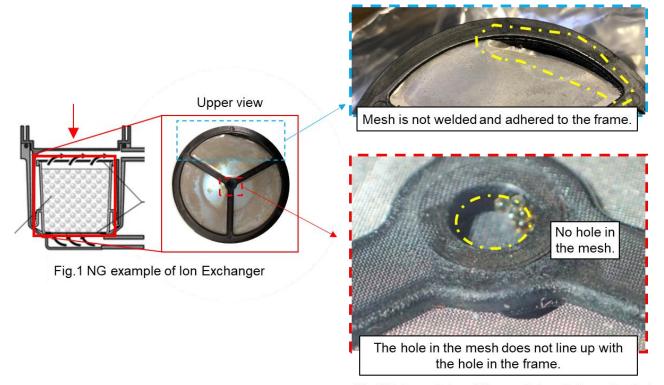

### **CONDITION**

Some 2016-2019 model year MIRAI Ion Exchanger service parts may have experienced a manufacturing issue where the mesh is welded and/or adhered improperly to the frame.

### **RECOMMENDATIONS**

When replacing Ion Exchanger, please check for improper welding or hole alignment of the mesh material on the service part before installation. (See the images below showing the areas of improper welding / positioning of the mesh.)

Fig.2 Enlarged view (Above: Edge, Below: Center)