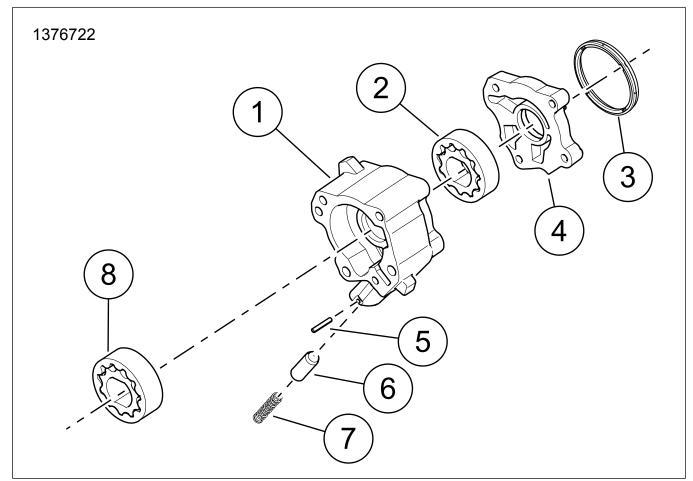

## Table 2. New Oil Pump Kits

| Kit Part No.                       | Assembly<br>Description | Index<br>No. | Part Description                                           | Part No.  |
|------------------------------------|-------------------------|--------------|------------------------------------------------------------|-----------|
| 62400247 - Oil<br>62400248 - Water | Oil Pump<br>Assembly    | 1            | Pump housing - oil<br>(includes index no.<br>2, 5, 6, 7)   | 62400238  |
|                                    |                         | 1            | Pump housing - water<br>(includes index no.<br>2, 5, 6, 7) | 62400242  |
|                                    |                         | 2            | Gerotor                                                    | 62400233  |
|                                    |                         | 3            | Seal                                                       | 62400205  |
|                                    |                         | 4            | Cover<br>(includes index no. 3)                            | 62400245  |
|                                    |                         | 5            | Roll pin                                                   | 601       |
|                                    |                         | 6            | Relief valve                                               | 26400-82B |
|                                    |                         | 7            | Spring                                                     | 26210-99  |
|                                    |                         | 8            | Gerotor, feed - oil                                        | 62400126  |
|                                    |                         | 8            | Gerotor, feed - water                                      | 62400055  |

## Resolution

See Figure 2. When ordering a oil pump's individual components the old part numbers will be obsoleted and superseded to the **new** part number. Only the 2020 oil pump can be ordered as a complete replacement kit. Refer to Table 2.