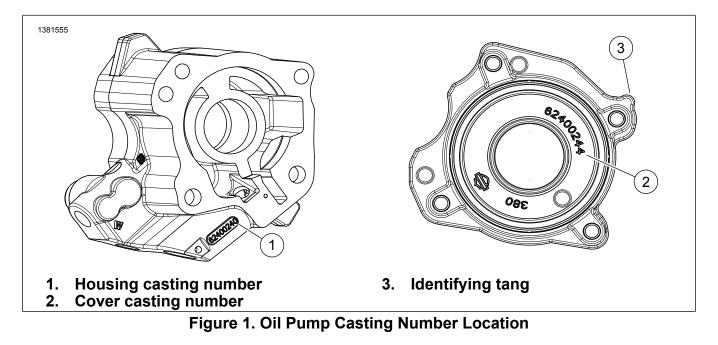

The 2020 oil pumps are identifiable by the following:

- 1. See Figure 1. The oil pump cover has an identifying tang (3) on the cover housing near the front lower bolt hole.
- 2. The return gerotor has an updated 8 lobes, compared to the previous version that had a 10 lobe design.
- 3. **New** part numbers and casting numbers (on the pump housing oil return pick-up (1) and the casting number on the pump cover (2)) can be seen in Table 1.

| Table | 1. | New | Pump | Numbers |
|-------|----|-----|------|---------|
|-------|----|-----|------|---------|

| Item Description                                                                                                     | Part No.                | Casting No. |  |  |  |
|----------------------------------------------------------------------------------------------------------------------|-------------------------|-------------|--|--|--|
| Oil Pump Assy, Oil                                                                                                   | 62400247 <sup>(1)</sup> | 62400236    |  |  |  |
| Oil Pump Assy, Water                                                                                                 | 62400248 <sup>(1)</sup> | 62400240    |  |  |  |
| Oil Pump Cover Assy                                                                                                  | 62400245                | 62400244    |  |  |  |
| (1) When ordering all nump accombly (Part No. 62400247 or 62400248) the all nump actor somes as part of the accombly |                         |             |  |  |  |

(1) When ordering oil pump assembly (Part No. 62400247 or 62400248) the oil pump cover comes as part of the assembly.

Figure 2. New Oil Pump Kits