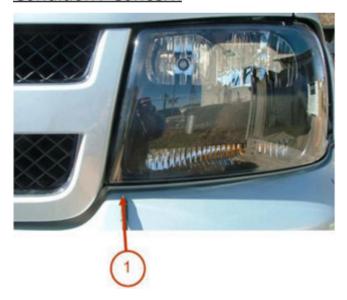

### **Condition / Concern**

Some customers may comment of a wind noise from the front of the A-pillar, either of the outside rear view mirror(s), or the front of the vehicle. Typically the noise occurs at speeds above 55mph. The source of this noise may be from the headlamp area called out as number

(1) in the image above.

Closer inspection of this area may reveal an improperly positioned front fascia in relation to the head light capsule. Refer to (2) in the image above.

Recommendations / Instructions