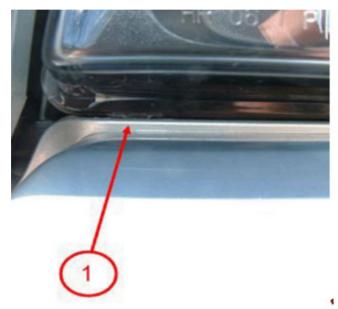

Reposition the front fascia to cover the headlight lower mounting tabs. Correct appearance shown called out as number 1 in the image above. Test drive the vehicle to be sure the vehicle was repaired.

Please follow this diagnostic or repair process thoroughly and complete each step. If the condition exhibited is resolved without completing every step, the remaining steps do not need to be performed.