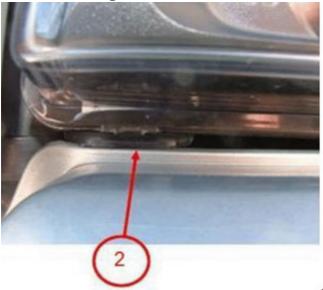

(1) in the image above.

Closer inspection of this area may reveal an improperly positioned front fascia in relation to the head light capsule. Refer to (2) in the image above.

Recommendations / Instructions