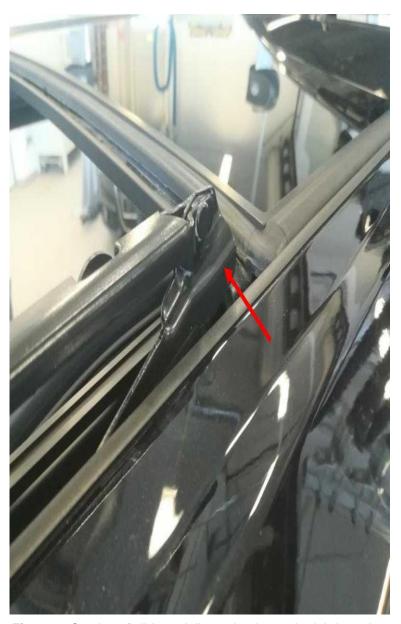

1. Remove the front glass panel using the procedure specified in the repair manual. The mechanism can be moved slightly towards the rear for better access to the areas that require lubrication.

Figure 3 shows the left slide and tilt mechanism. The upper left arrow points to front of the vehicle. The lower arrow points to the first mounting point of the glass panel.

Figure 3. Left side of slide and tilt mechanism.

 There is a lug under the first mounting point (Figure 4, red arrow). This point has to be lubricated with G 060 567 A2 lubricant.

Figure 4. Lug to be lubricated on slide and tilt mechanism.