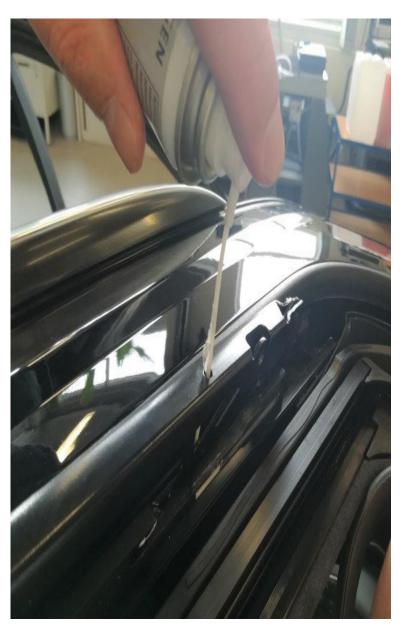

1. Remove the front glass panel using the procedure specified in the repair manual. The mechanism can be moved slightly towards the rear for better access to the areas that require lubrication.

Figure 3 shows the left slide and tilt mechanism. The upper left arrow points to front of the vehicle. The lower arrow points to the first mounting point of the glass panel.

Figure 3. Left side of slide and tilt mechanism.

 There is a lug under the first mounting point (Figure 4, red arrow). This point has to be lubricated with G 060 567 A2 lubricant.

Figure 4. Lug to be lubricated on slide and tilt mechanism.