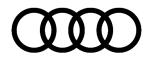

 Figure 5 and 6 shows the right slide and tilt mechanism from the inside. The groove indicated by the red arrow should be lubricated with G 060 567 A2 lubricant.

Figure 5. Groove in the slide and tilt mechanism.

Figure 6. Lubricating the groove in the slide and tilt mechanism.

 Figure 7 and 8 shows the rear section of the left slide and tilt mechanism that must be lubricated with G 060 567 A2 lubricant. The outer area of this bracket will be lubricated (see red arrow).