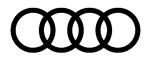

1. Remove the front glass panel using the procedure specified in the repair manual. The mechanism can be moved slightly towards the rear for better access to the areas that require lubrication.

Figure 3 shows the left slide and tilt mechanism. The upper left arrow points to front of the vehicle. The lower arrow points to the first mounting point of the glass panel.

Figure 3. Left side of slide and tilt mechanism.

 There is a lug under the first mounting point (Figure 4, red arrow). This point has to be lubricated with G 060 567 A2 lubricant.

Figure 4. Lug to be lubricated on slide and tilt mechanism.