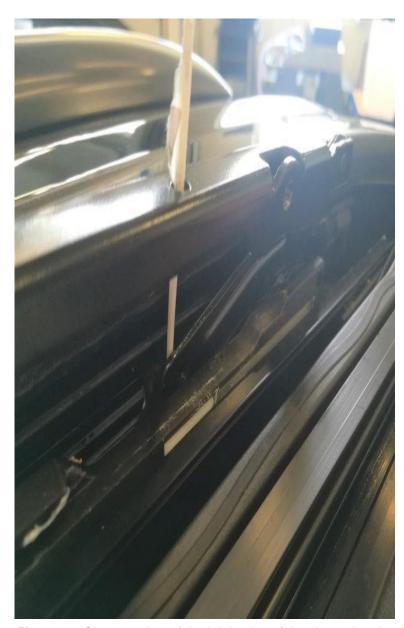

Figure 7. Section of slide and tilt mechanism to be lubricated.

Figure 8. Bracket after lubrication.

 Figure 9 and 10 shows the left front slide and tilt mechanism. The channel that must be lubricated can be accessed with the spray tube through the first hole in the arm as shown.

**Figure 9.** Accessing the channel through the arm of the slide and tilt mechanism.

**Figure 10.** Close up view of the lubrication of the channel under the arm of the slide and tilt mechanism.

Perform this procedure to both sides of the sunroof slide and tilt mechanism.