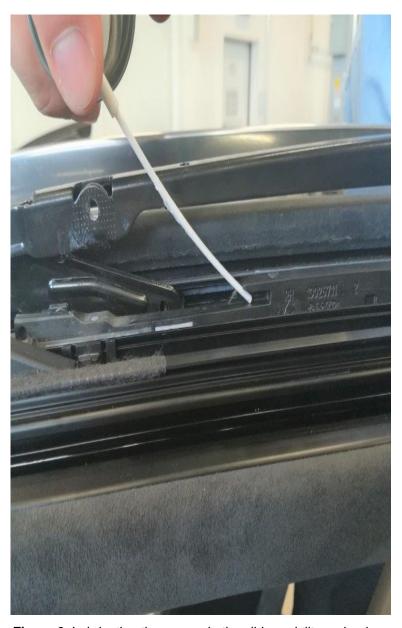

 Figure 5 and 6 shows the right slide and tilt mechanism from the inside. The groove indicated by the red arrow should be lubricated with G 060 567 A2 lubricant.

Figure 5. Groove in the slide and tilt mechanism.

Figure 6. Lubricating the groove in the slide and tilt mechanism.

 Figure 7 and 8 shows the rear section of the left slide and tilt mechanism that must be lubricated with G 060 567 A2 lubricant. The outer area of this bracket will be lubricated (see red arrow).