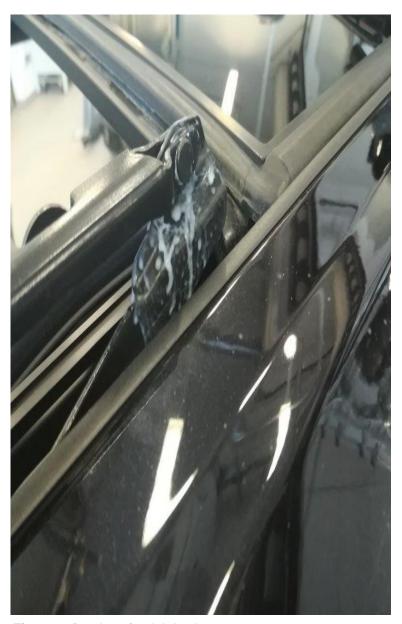

Figure 3. Left side of slide and tilt mechanism.

 There is a lug under the first mounting point (Figure 4, red arrow). This point has to be lubricated with G 060 567 A2 lubricant.

Figure 4. Lug to be lubricated on slide and tilt mechanism.