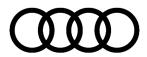

Figure 3. Left side of slide and tilt mechanism.

 There is a lug under the first mounting point (Figure 4, red arrow). This point has to be lubricated with G 060 567 A2 lubricant.

Figure 4. Lug to be lubricated on slide and tilt mechanism.