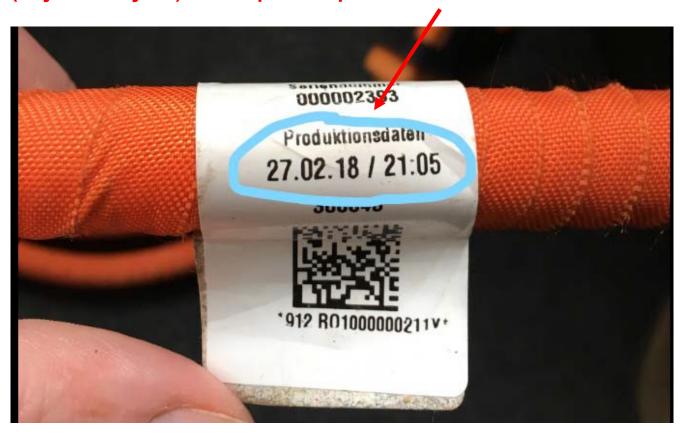

Return all parts prior to production date 20.03.2019 (day.month.year). Example of a part to return below.

Your cooperation in using the following claims procedures is appreciated:

- 1. File a separate "Claim with Return" selecting "DIr Sup. Req. Return" under item type, completing your dealer comments with the Special Notice Number and Parts Circular number referenced above
- 2. Review Parts On Command the following day for the Delivery List document; contact your facing PDC with any problems or delays
- 3. Enter your 40000XXXXX delivery document number on a YELLOW DEPOT REQUEST RETURN label
- 4. Adhere the YELLOW DEPOT REQUEST RETURN label to the package(s) containing the returned parts
- 5. Include one copy of the Delivery Document with the returned part(s).