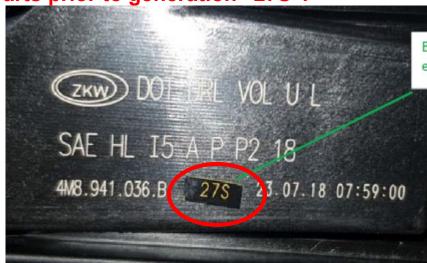

Return all parts prior to generation "27S".

Your cooperation in using the following claims procedures is appreciated:

- 1. File a separate "Claim with Return" selecting "DIr Sup. Req. Return" under item type, completing your dealer comments with the Special Notice Number and Parts Circular number referenced above
- 2. Review Parts On Command the following day for the Delivery List document; contact your facing PDC with any problems or delays
- 3. Enter your 40000XXXXX delivery document number on a YELLOW DEPOT REQUEST RETURN label
- 4. Adhere the YELLOW DEPOT REQUEST RETURN label to the package(s) containing the returned parts
- 5. Include one copy of the Delivery Document with the returned part(s).