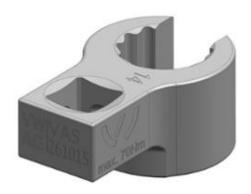

#### Wrench Insert

VAS 261 015 | ★★| \$55.10

| Model lines     | Panamera GTS (971) from 2019                                                                                                      |  |
|-----------------|-----------------------------------------------------------------------------------------------------------------------------------|--|
| Use             | For removing temperature sensor                                                                                                   |  |
| Workshop Manual | WM267219                                                                                                                          |  |
| Order Number    | VAS 261 015                                                                                                                       |  |
| Supplier        | Porsche Special Tools & Equipment                                                                                                 |  |
| Availability    | Immediate Availability                                                                                                            |  |
| Note            | Wrench insert will be used for a future procedure and can be used currently for any application needing an a/f 14 (14mm flairnut) |  |