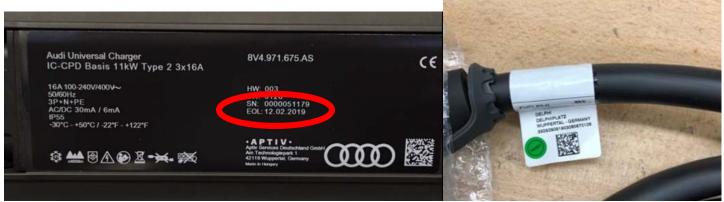

## Return all parts prior to 01.05.2019 (dd.mm.yyyy) unless they have a green dot on the "Delphi Label".

Your cooperation in using the following claims procedures is appreciated:

- 1. File a separate "Claim with Return" selecting "DIr Sup. Req. Return" under item type, completing your dealer comments with the Special Notice Number and Parts Circular number referenced above
- 2. Review Parts On Command the following day for the Delivery List document; contact your facing PDC with any problems or delays
- 3. Enter your 40000XXXXX delivery document number on a YELLOW DEPOT REQUEST RETURN label
- 4. Adhere the YELLOW DEPOT REQUEST RETURN label to the package(s) containing the returned parts
- 5. Include one copy of the Delivery Document with the returned part(s).