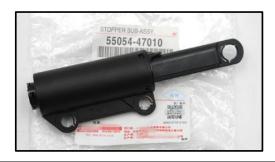

## **CONDITION**

- 1. Reports of missing glove compartment door stopper [PN 55054-47010]
- 2. Reports related to glove compartment door opening too fast

### **RECOMMENDATIONS**

The glove compartment door stopper assembly is only included on certain Corolla / Corolla HV trim levels.

Please refer to the matrix below to determine the part applicability for each trim level.