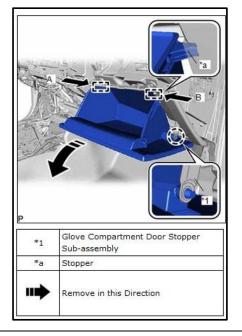

## **CONDITION**

- 1. Reports of missing glove compartment door stopper [PN 55054-47010]
- 2. Reports related to glove compartment door opening too fast

### **RECOMMENDATIONS**

The glove compartment door stopper assembly is only included on certain Corolla / Corolla HV trim levels.

Please refer to the matrix below to determine the part applicability for each trim level.