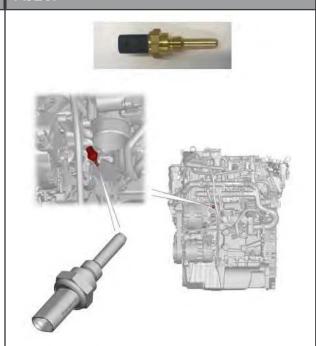

# **Technical Description:**

- DTC P01E6 is stored in the PCM for coolant temperature sensor 3.
- Coolant temperature sensor 3 is the engine block coolant temperature sensor.

#### Status:

- Perform inspection of the circuit between the sensor and PCM paying close attention to pin fit and tension, ensure wires have continuity and do not drop voltage. Test the continuity of the sensor while installed in the cooling jacket.
- If the sensor tests electrically open, replace the sensor. Raise an EPQR and provide a name, email address, and phone number of someone who can serve as the point of contact for the shipping company to collect the original sensor.