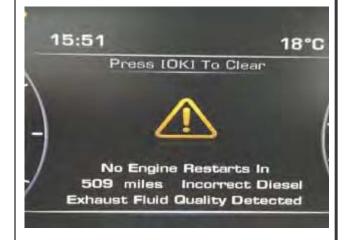

### Customer Voice:

- Incorrect DEF Quality & No Restarts in "XXX" Miles is on the IPC

#### **Technical Description:**

- Incorrect DEF Quality & No Restarts in "XXX" Miles is on the IPC with P2BA9 stored in the PCM