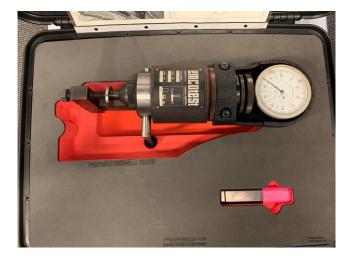

# **N4P000 EMCO Hardness Tester - Loaner**

Porsche Special Tools & Equipment has added the N4P000 EMCO Hardness Tester to the rental/loaner program. This tester is used for Campaign F04 8506 on the 924, 924 Turbo and 944 to measure the temper of the spring plate. This bulletin is to call out the tools as rental/loaner and that they are available for our dealers. Please refer to F04 8506 for any information about the campaign and how to use the tool. If you have any questions about the tool, please feel free to contact Porsche Special Tools & Equipment at askthetoolguy@porsche.us.

### **Hardness Tester**

N4P000 | ★★★★ Loaner

| Model lines     | 924, 924 Turbo and 944                          |
|-----------------|-------------------------------------------------|
| Use             | Used to check temper of spring plate            |
| Workshop Manual | F04                                             |
| Order Number    | N/A                                             |
| Supplier        | PAG                                             |
| Availability    | Loaner through rental system                    |
| Note            | Please refer to Campaign F04 8506 for reference |