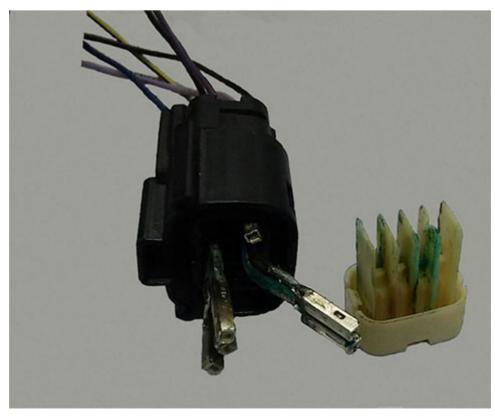

#### **Recommendations / Instructions**

If normal SI Diagnostics does not isolate the concern, inspect for corrosion in connector X154 or X159 (2015 only) located on the front cover next to the vacuum pump.

#### See the illustration below

If this condition is encountered repair as needed.