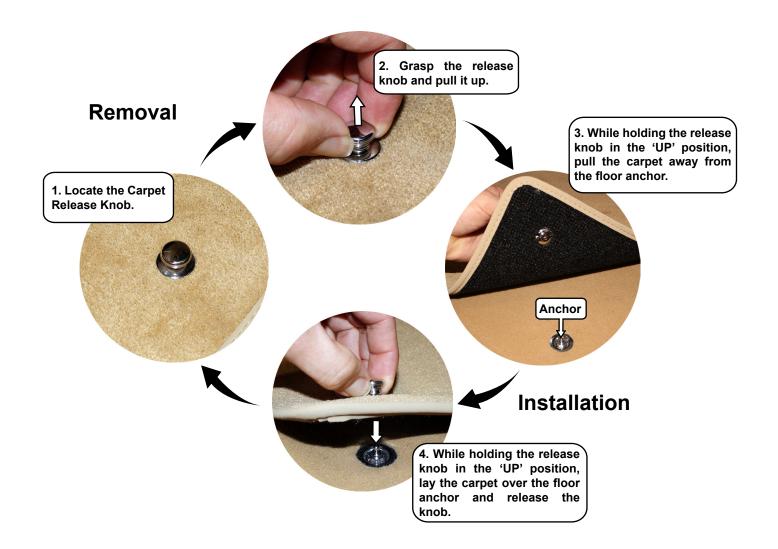

PURPOSE: To illustate how to properly remove or install the vehicle floor mats.

Karma Automotive Bulletins and service documents are intended for use by experienced and trained Technicians. If you lack the skills, tools, equipment and a suitable workshop for any procedure described in this document, we suggest you leave such repairs to a Karma retailer and service provider. See your service provider for advice on whether your vehicle may benefit from the information contained within this document. The information contained in the Karma Bulletin is accurate at the date of publication. However, Karma Automotive regularly updates technical information. Please check with your Karma Automotive Retailer and Karma Automotive service provider that the bulletin you intend to use contains the latest available information.