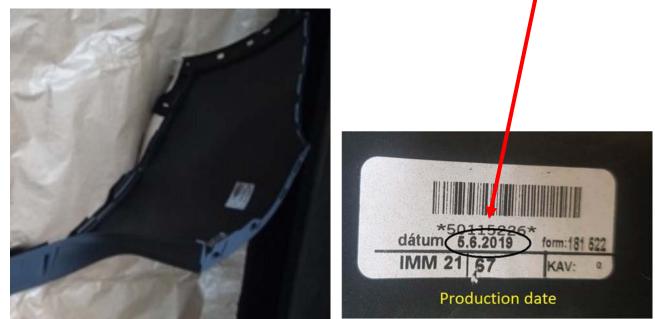

Return all parts built between 15.01.2019 and 15.05.2019 (day.month.year). Example of a correct part below.

Your cooperation in using the following claims procedures is appreciated:

- 1. File a separate "Claim with Return" selecting "DIr Sup. Req. Return" under item type, completing your dealer comments with the Special Notice Number and Parts Circular number referenced above
- 2. Review Parts On Command the following day for the Delivery List document; contact your facing PDC with any problems or delays
- 3. Enter your 40000XXXXX delivery document number on a YELLOW DEPOT REQUEST RETURN label
- 4. Adhere the YELLOW DEPOT REQUEST RETURN label to the package(s) containing the returned parts
- 5. Include one copy of the Delivery Document with the returned part(s).