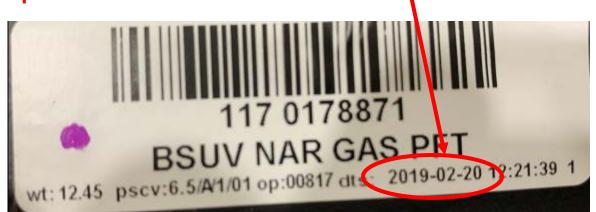

Return all parts prior to 2019.05.30 (year.month.day). Example of a part to return below.

Your cooperation in using the following claims procedures is appreciated:

- 1. File a separate "Claim with Return" selecting "DIr Sup. Req. Return" under item type, completing your dealer comments with the Special Notice Number and Parts Circular number referenced above
- 2. Review Parts On Command the following day for the Delivery List document; contact your facing PDC with any problems or delays
- 3. Enter your 40000XXXXX delivery document number on a YELLOW DEPOT REQUEST RETURN label
- 4. Adhere the YELLOW DEPOT REQUEST RETURN label to the package(s) containing the returned parts
- 5. Include one copy of the Delivery Document with the returned part(s).