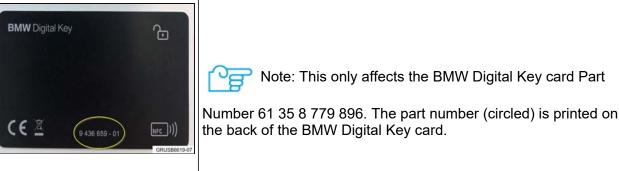

# **PARTS INFORMATION**

| Part Number     | Description          | Quantity |
|-----------------|----------------------|----------|
| 61 35 9 436 659 | BMW Digital Key card | 1        |