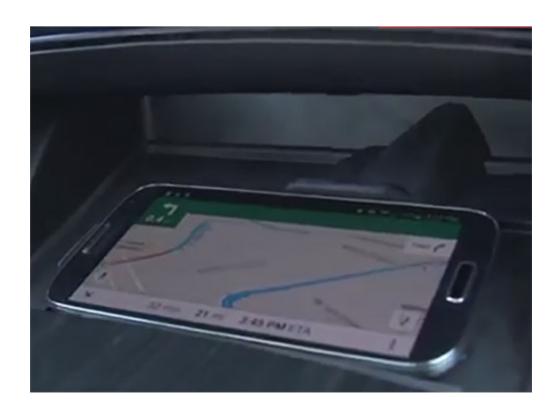

| Involved Region or<br>Country | North America                                                                                                                                                                                                               |
|-------------------------------|-----------------------------------------------------------------------------------------------------------------------------------------------------------------------------------------------------------------------------|
| Additional Options<br>(RPO)   | K4C                                                                                                                                                                                                                         |
| Condition                     | Some customers may complain of Cold Air Blowing from the Center Console or Cold Air Blowing from the Wireless Charging Mat area. Some customers may also notice that the air flow increases when AC fan speed is increased. |
| Cause                         | The cooling of the cell phone from the wireless charger is connected to the HVAC duct work.                                                                                                                                 |