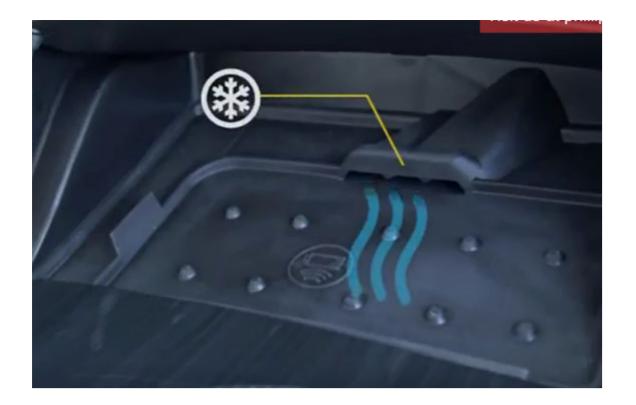

| Involved Region or<br>Country | North America                                                                                                                                                                                                               |
|-------------------------------|-----------------------------------------------------------------------------------------------------------------------------------------------------------------------------------------------------------------------------|
| Additional Options<br>(RPO)   | K4C                                                                                                                                                                                                                         |
| Condition                     | Some customers may complain of Cold Air Blowing from the Center Console or Cold Air Blowing from the Wireless Charging Mat area. Some customers may also notice that the air flow increases when AC fan speed is increased. |
| Cause                         | The cooling of the cell phone from the wireless charger is connected to the HVAC duct work.                                                                                                                                 |

#### **Correction:**

This is by design for the cooling of the phone during charging and should be considered a normal operating characteristic of the vehicle.