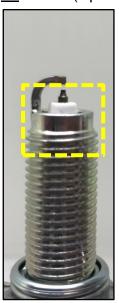

This Pitstop provides information regarding the updated spark plug for 2017-2018MY Sportage (QL) 2.0T and 2016-2018MY Sorento (UMa) 2.0T vehicles, which <u>may not yet be available in</u> the Electronic Parts Catalog (EPC). If not available, the updated spark plug must be ordered manually. This updated spark plug has been improved with the thread shoulder lengthened to enhance protection of the insulator from combustion heat. See photos below for comparison between the updated spark plug (18857 09085) and the old spark plug (18849 09085).

## 188<u>57</u> 09085 (Updated)

18849 09085 (Old)