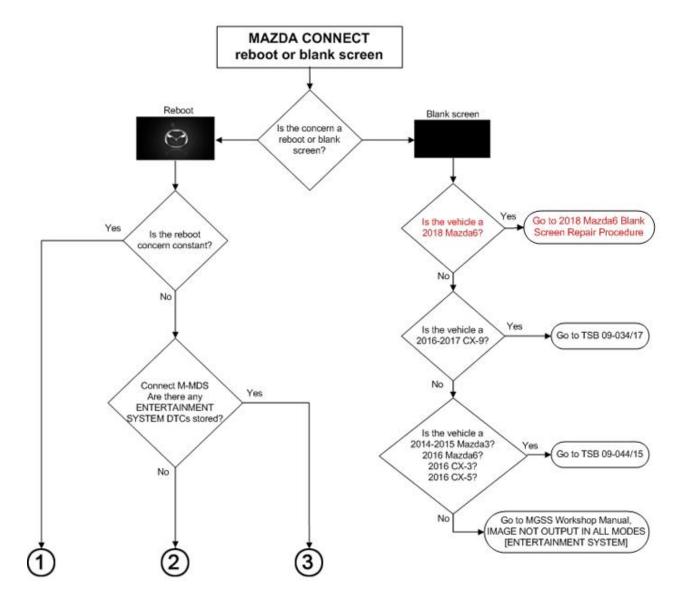

#### **BULLETIN NOTES**

This Service Alert supersedes previously issued Service Alert(s) listed below. The changes are noted below in Red.

| Previously Issued Service Alert(s): | Date(s) Issued        |
|-------------------------------------|-----------------------|
| SA-006/19                           | 02/04/19              |
| SA-047/18                           | 11/06/18 and 12/17/18 |

### **APPLICABLE MODEL(S)/VINS**

2014-2018 Mazda3 2016-2018 Mazda6 2016-2019 CX-3 2016-2019 CX-5 2016-2019 CX-9 2016-2019 MX-5

#### **DESCRIPTION**

Some customers may complain about a MAZDA CONNECT system reboot or blank screen. Use the flowchart below to repair the vehicle.

Page **1** of **9** 

Service Alert No.: SA-006/19 Last Issued: 05/01/2019

## **REPAIR PROCEDURE**

### **Flowchart**



#### Page **2** of **9**



#### Page 3 of 9



#### Page 4 of 9



#### Page **5** of **9**

 Service Alert No.: SA-006/19
 Last Issued: 05/01/2019

#### Flowchart Links

- 09-034/17 CENTER DISPLAY TURNS BLACK WHILE DRIVING
- 09-044/15 MAZDA CONNECT SHUTS DOWN AND DOES NOT REBOOT
- Latest CMU software version
- Update CMU software
- Retrieve CMU data
- Measure reboot time
- 09-020/18 CONNECTIVITY MASTER UNIT / HANDS-FREE BLUETOOTH MODULE / TEXT MESSAGING TROUBLESHOOTING PROCEDURE
- 09-001/18 MAZDA CONNECT REBOOTS OR SCREEN TURNS BLACK
- MT-002/18 MAZDA CONNECT AUDIO SOURCE AHA / PANDORA / STITCHER / BLUETOOTH®
   IMPROPER OPERATION WHEN CONNECTED TO USB PORT
- Device compatibility
- 2018 Mazda6 Blank Screen Repair Procedure

Page **6** of **9** 

Service Alert No.: SA-006/19 Last Issued