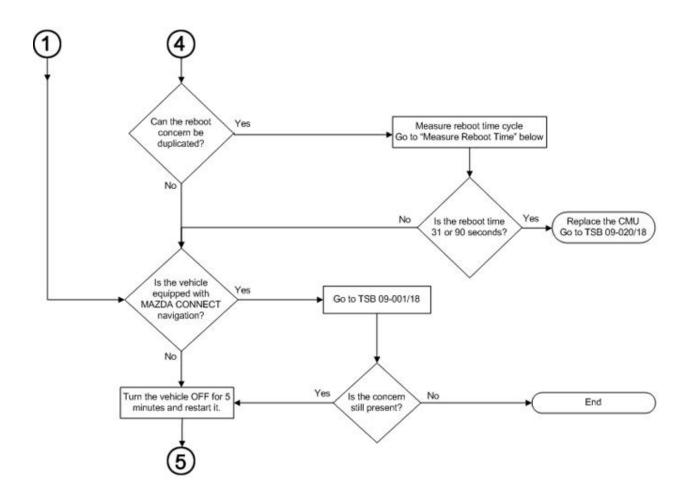

### **Flowchart**

#### Page 4 of 9

### **Measure Reboot Time**

Start your stopwatch (or phone stopwatch app) the instant the Mazda logo appears. It may disappear for a second and reappear, do not stop your stopwatch yet.

The HOME screen will appear, do not stop your stopwatch yet.

As soon as the screen goes blank, stop your stopwatch. This is the reboot time. If possible, repeat 2-3 times to get an accurate time to ensure correct diagnosis.

Page **7** of **9** 

Service Alert No.: SA-006/19 Last Issued: 05/01/2019