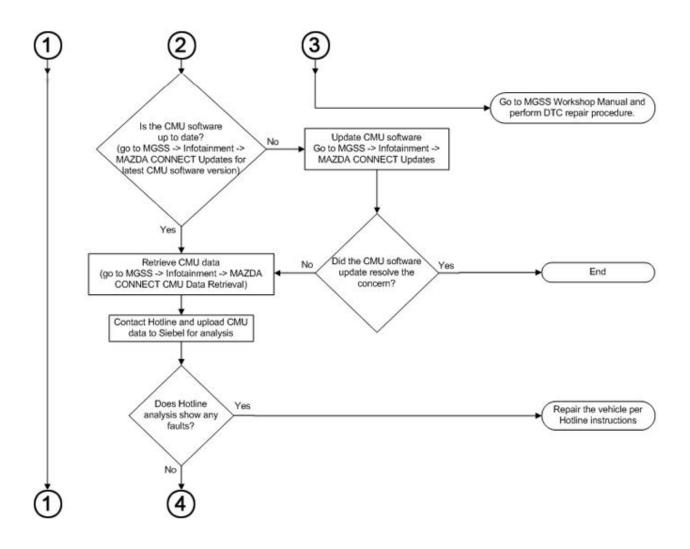

his Service Alert supersedes previously issued Service Alert(s) listed below. The changes are noted below in Red.

| Previously Issued Service Alert(s): | Date(s) Issued        |
|-------------------------------------|-----------------------|
| SA-006/19                           | 02/04/19              |
| SA-047/18                           | 11/06/18 and 12/17/18 |

### **APPLICABLE MODEL(S)/VINS**

2014-2018 Mazda3 2016-2018 Mazda6 2016-2019 CX-3 2016-2019 CX-5 2016-2019 CX-9 2016-2019 MX-5

#### **DESCRIPTION**

Some customers may complain about a MAZDA CONNECT system reboot or blank screen. Use the flowchart below to repair the vehicle.

Page **1** of **9** 

Service Alert No.: SA-006/19 Last Issued: 05/01/2019

## **REPAIR PROCEDURE**

### **Flowchart**



#### Page **2** of **9**



#### Page 3 of 9



#### Page 4 of 9



#### Page **5** of **9**

 Service Alert No.: SA-006/19
 Last Issued: 05/01/2019

#### Flowchart Links

- 09-034/17 CENTER DISPLAY TURNS BLACK WHILE DRIVING
- 09-044/15 MAZDA CONNECT SHUTS DOWN AND DOES NOT REBOOT
- Latest CMU software version
- Update CMU software
- Retrieve CMU data
- Measure reboot time
- 09-020/18 CONNECTIVITY MASTER UNIT / HANDS-FREE BLUETOOTH MODULE / TEXT MESSAGING TROUBLESHOOTING PROCEDURE
- 09-001/18 MAZDA CONNECT REBOOTS OR SCREEN TURNS BLACK
- MT-002/18 MAZDA CONNECT AUDIO SOURCE AHA / PANDORA / STITCHER / BLUETOOTH®
   IMPROPER OPERATION WHEN CONNECTED TO USB PORT
- Device compatibility
- 2018 Mazda6 Blank Screen Repair Procedure

Page **6** of **9** 

Service Alert No.: SA-006/19 Last Issued: 05/01/2019

### **Measure