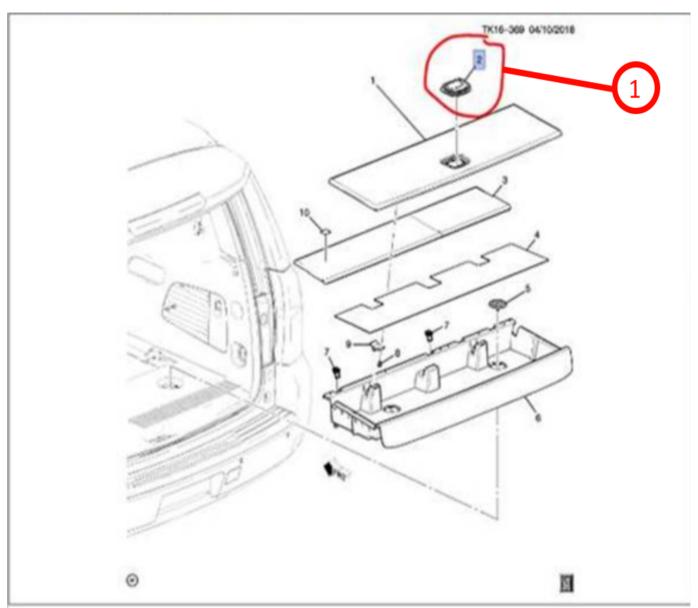

Page 2 April, 2019 Bulletin No.: 19-NA-072

5311794

The rear compartment floor stowage compartment cover handle is available for service as a separate part, but dealers have been replacing the entire stowage compartment cover. DO NOT replace the stowage compartment cover if only the handle requires replacement. Please refer to Rear Compartment Floor Stowage Compartment Cover Handle Replacement in SI.