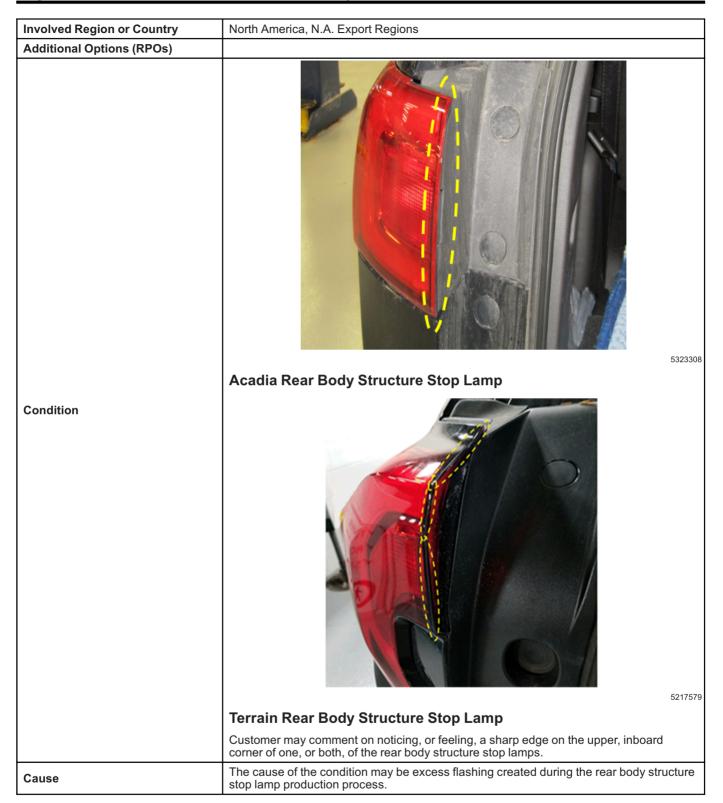

Important: DO NOT replace the lamp for this sharp edge condition.

Raise the rear liftgate and inspect both stop lamps for excess material (flash) at the parting line on the existing lamp, at the location shown above.