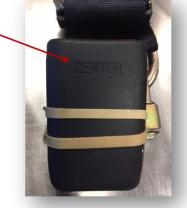

## **Replacement Restraint Kit for VMI Honda Pilot**

VMI was recently made aware that the restraint kit sent out in the VMI converted Honda Pilot (kit P/N CA9278-14) does not install or latch. During our investigation, we found that the buckles that did not install or latch are marked by the word "CENTER" stamped on the plastic case.