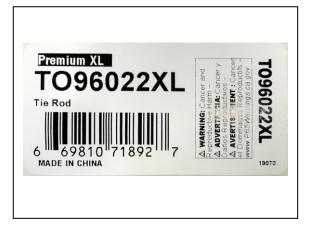

## March 14, 2019

| Product Category:<br>Part Number(s): | Outer Tie Rod Assembly including Center Link<br>TO96022XL                         |
|--------------------------------------|-----------------------------------------------------------------------------------|
| Destroy in Field:                    | No                                                                                |
| <b>Return Authorization:</b>         | Yes                                                                               |
| Return Location:                     | Dorman Products, 3400 East Walnut Street, Colmar, PA 18915                        |
| Issue Credit:                        | Please be sure to code return with <rga-q> number on outside of container</rga-q> |
| Apply to Defective All:              | No                                                                                |