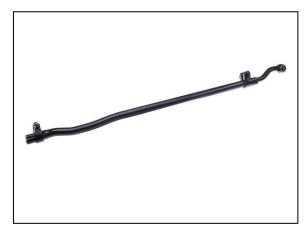

## March 14, 2019

| Product Category:<br>Part Number(s): | Outer Tie Rod Assembly including Center Link<br>TO96022XL                         |
|--------------------------------------|-----------------------------------------------------------------------------------|
| Destroy in Field:                    | No                                                                                |
| <b>Return Authorization:</b>         | Yes                                                                               |
| Return Location:                     | Dorman Products, 3400 East Walnut Street, Colmar, PA 18915                        |
| Issue Credit:                        | Please be sure to code return with <rga-q> number on outside of container</rga-q> |
| Apply to Defective All:              | No                                                                                |