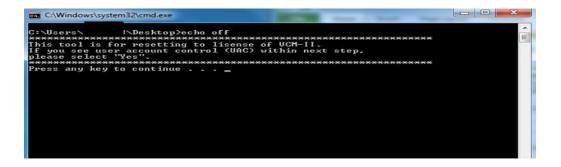

#### IMPORTANT:

If you encounter an IDS inoperative problem with VCM-II license expiration message, follow the instructions below:

- 1. CLICK HERE to download the resetting tool to your PC desktop.
- 2. Reboot your PC, DO NOT start any application after restarting.
- 3. Run the resetting tool by double clicking the "Reset.bat" file (on your desktop from step 1).
- 4. Press any key after reading the notifications about the resetting tool.

#### NOTE:

- Click the "Yes" button if you see the User Access Control screen.
- You will see another window open and close automatically when the resetting tool is running.

7. Press any key when you see the following screen.