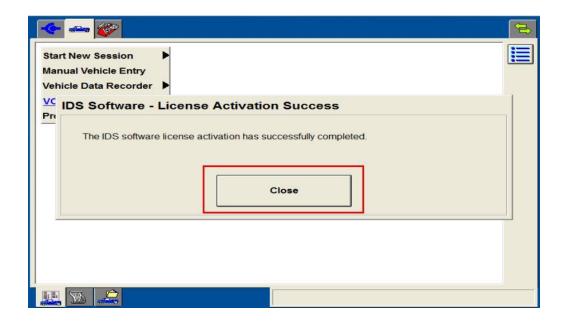

## Page 3 of 4

9. The following message is displayed after restarting the PC (License activation is complete).