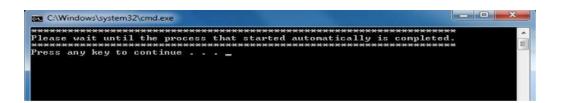

#### NOTE:

- Click the "Yes" button if you see the User Access Control screen.
- You will see another window open and close automatically when the resetting tool is running.

7. Press any key when you see the following screen.