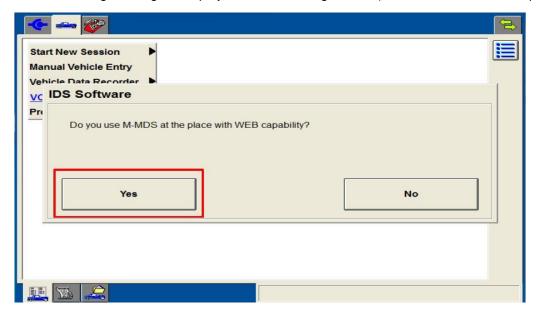

## Page 3 of 4

9. The following message is displayed after restarting the PC (License activation is complete).