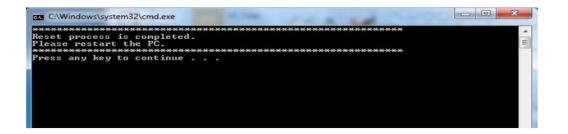

8. Restart your PC when you see the following screen.

Page 2 of 4

Service Alert No.: SA-013/19 Last Issued: 04/01/2019