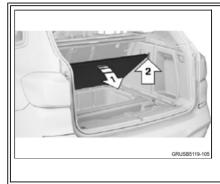

## PROCEDURE

1. Inspect the luggage compartment cover at location "2" shown below.

Is the support strap installed on the underside of the luggage compartment cover?

Yes: No further correction required, this bulletin does not apply.