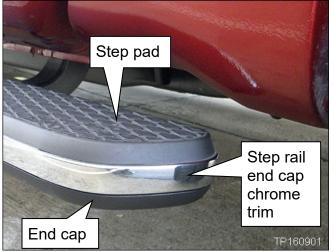

#### SERVICE INFORMATION

The end cap chrome trim (front and rear) on the step rails (running boards) is now available as a separate part (see PARTS INFORMATION).

If the end cap chrome trim needs to be replaced for any reason (fell off, damaged, etc.), replace only the end cap chrome trim.

Figure 1

#### NOTE:

- The end cap chrome trim can be replaced without removing the end cap or step pad.
- **DO NOT** replace the entire step rail when only the end cap chrome trim is needed.
- Refer to Installation Tips on the next page.