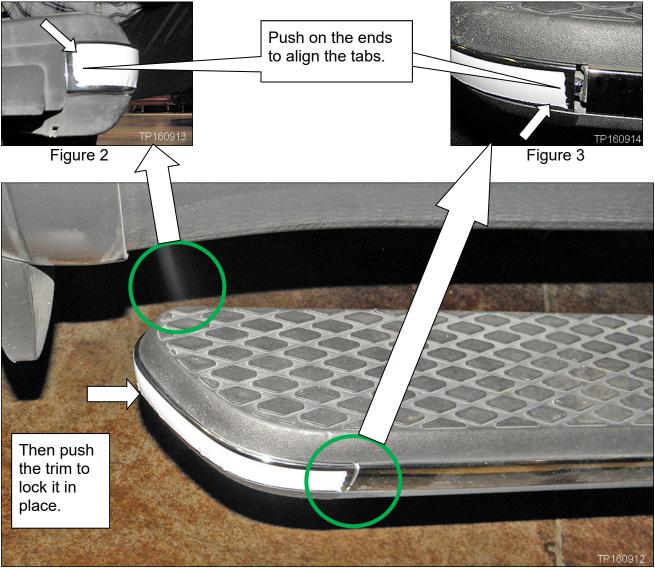

#### NOTE:

- The end cap chrome trim can be replaced without removing the end cap or step pad.
- **DO NOT** replace the entire step rail when only the end cap chrome trim is needed.
- Refer to Installation Tips on the next page.

# **Installation Tips**

When installing an end cap chrome trim:

Figure 4

2/3 NTB17-010a