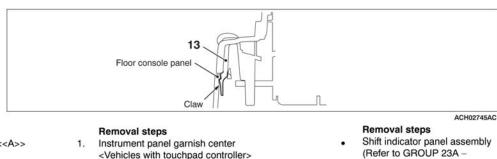

# Lever Type Parking Brake

(Refer to GROUP 23A -Transmission Control). Instrument panel garnish center

Shift indicator panel assembly

Touchpad controller

- <Vehicles with touchpad controller>
- assembly
- Spotlight cover
- 11. Spotlight
- 12. Floor console box cup holder
- 13. Shift lever panel

- Transmission Control).
- Instrument panel garnish center
- Touchpad controller
- Floor console box cup holder assembly
- Spotlight cover
- Spotlight 11.
- Floor console box cup holder 12.
- Shift lever panel

# REMOVAL SERVICE POINT

<<A>>> INSTRUMENT PANEL GARNISH CENTER REMOVAL
Remove the engagement between each claw on the instrument
panel garnish center and the shift lever panel according to the
steps below.

- 1. Lift the instrument panel garnish center slightly and remove the engagement between claws A on the right and left side of the vehicle and the shift lever panel.
- 2. Remove the engagement between claw B on the front side of the vehicle and the shift lever panel.
- Remove the engagement between claw C on the rear side of the vehicle and the shift lever panel.