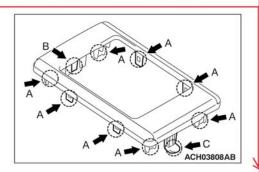

# REMOVAL SERVICE POINT

<<A>>> INSTRUMENT PANEL GARNISH CENTER REMOVAL
Remove the engagement between each claw on the instrument
panel garnish center and the shift lever panel according to the
steps below.

- 1. Lift the instrument panel garnish center slightly and remove the engagement between claws A on the right and left side of the vehicle and the shift lever panel.
- 2. Remove the engagement between claw B on the front side of the vehicle and the shift lever panel.
- Remove the engagement between claw C on the rear side of the vehicle and the shift lever panel.