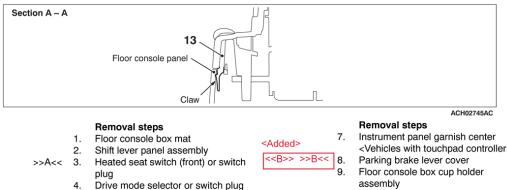

# Lever Type Parking Brake

(Refer to GROUP 23A -Transmission Control). Instrument panel garnish center

Shift indicator panel assembly

Touchpad controller

- <Vehicles with touchpad controller>
- assembly
- Spotlight cover
- 11. Spotlight
- 12. Floor console box cup holder
- 13. Shift lever panel

# Electric Parking Brake

<<A>>>

- <Vehicles with touchpad controller>
- Floor console box mat
- Instrument panel garnish (Refer to).
- Shift lever panel assembly

>>A<<

- Heated seat switch (front) or switch
- 5. Drive mode selector or switch plug
- Electric parking brake switch

- Transmission Control).
- Instrument panel garnish center
- Touchpad controller
- Floor console box cup holder assembly
- Spotlight cover
- Spotlight 11.
- Floor console box cup holder 12.
- Shift lever panel