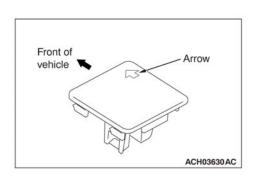

#### INSTALLATION SERVICE POINT

>>A<< SWITCH PLUG INSTALLATION

Install the switch plug in the direction shown in the figure.

<Added>

>>B<< PARKING BRAKE LEVER COVER INSTALLATION

**⚠** CAUTION

Be careful not to cut yourself on the edge of the sheet metal of the parking brake lever assembly.