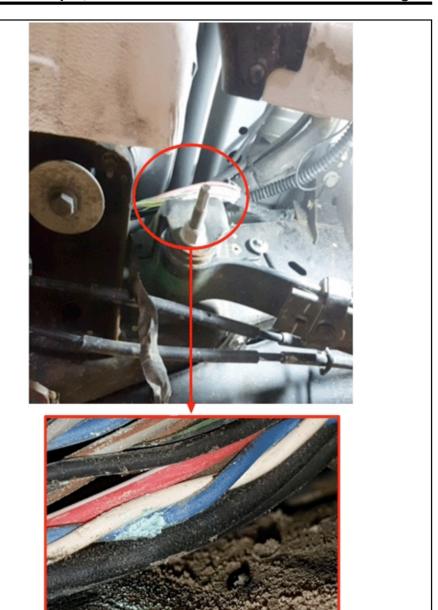

particular attention to:                                                                                         |
|        |                                                                                                                                                      |
|        |                                                                                                                                                      |
| Cause  | 2                                                                                                                                                    |
|        | 5049626                                                                                                                                              |

- Body (1)
- Rear Crossmember (2)



5049632

• Frame/Leaf Spring Support Bracket



## **Parts Information**

No parts are required for this repair.

## **Warranty Information**

For vehicles repaired under warranty, use:

| Labor Operation | Description         | Labor Time                                 |  |
|-----------------|---------------------|--------------------------------------------|--|
| 5430902         | Wire to Wire Repair | Use the Published Labor<br>Operations Time |  |

| Version  | 2                                                                          |  |
|----------|----------------------------------------------------------------------------|--|
| Modified | Released May 01, 2018                                                      |  |
|          | Revised March 28, 2019 – Added 2019 Model Year a