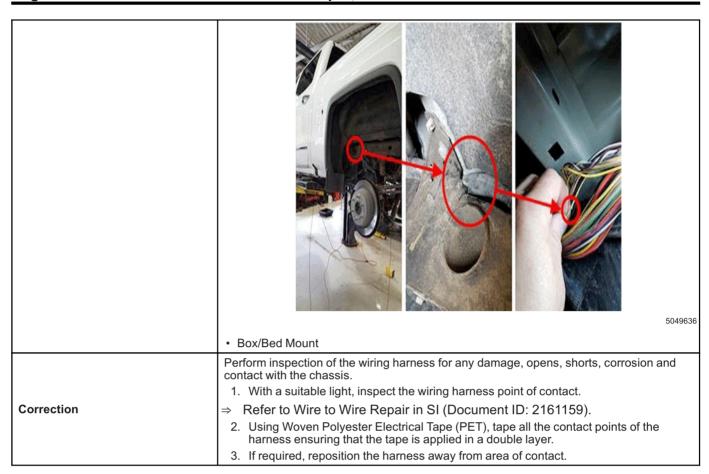

| rage Z | Aprii, 2019 Buileuri No.: 16-NA-144                                                                                                                  |
|--------|------------------------------------------------------------------------------------------------------------------------------------------------------|
|        |                                                                                                                                                      |
|        | • U0077                                                                                                                                              |
|        | • U0100                                                                                                                                              |
|        | • U0101                                                                                                                                              |
|        | • U0121                                                                                                                                              |
|        | • U0126                                                                                                                                              |
|        | • U0137                                                                                                                                              |
|        | • U0140                                                                                                                                              |
|        | • U0151                                                                                                                                              |
|        | • U0415                                                                                                                                              |
|        | • U0428                                                                                                                                              |
|        | • U1556                                                                                                                                              |
|        | • U18A2                                                                                                                                              |
|        | This condition may be caused by high resistance, opens, shorts and/or damage circuits in the chassis and electronic brake controller wiring harness. |
|        | ⇒ Shown below are some areas to pay particular attention to:                                                                                         |
|        |                                                                                                                                                      |
|        |                                                                                                                                                      |
| Cause  | 2                                                                                                                                                    |
|        | 5049626                                                                                                                                              |