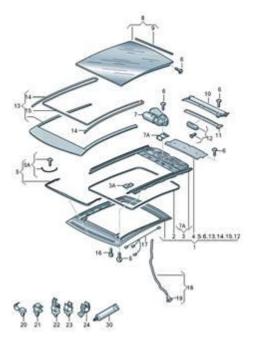

3. A typical configuration for an A6.

Figure 3. Sunroof configuration on the A6.

4. A typical configuration for an A7.

Figure 4. Sunroof configuration on the A7.

5. A typical configuration for an A8.

Figure 5. Sunroof configuration on the A8.