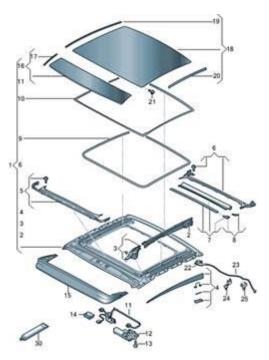

## **Technical Background**

The Panoramic sunroof installed on the vehicles for which this TSB appears is of a 'modular' concept. As a result, repairs that may become necessary that involve part replacement may not require replacement of the entire sunroof frame. Individual sunroof mechanical components are available separately. The repair manual contains specific information on a replacement for these components.

1. A typical configuration for an A5 Coupe or A5 Sportback.

**Figure 1.** Sunroof configuration on the A5 Coupe and A5 Sportback.

2. A typical configuration for an A3 Sedan or A3 Sportback e-tron.

**Figure 2.** Sunroof configuration on the A3 Sedan and A3 Sportback e-tron.

#### Note:

Should the mechanical components of the Panoramic sunroof require servicing, repair or replacement then use service number 6035.