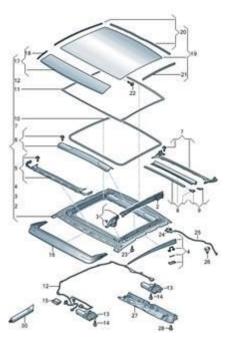

1. A typical configuration for an A5 Coupe or A5 Sportback.

**Figure 1.** Sunroof configuration on the A5 Coupe and A5 Sportback.

2. A typical configuration for an A3 Sedan or A3 Sportback e-tron.

**Figure 2.** Sunroof configuration on the A3 Sedan and A3 Sportback e-tron.