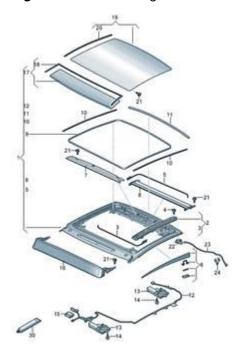

3. A typical configuration for an A6.

Figure 3. Sunroof configuration on the A6.

4. A typical configuration for an A7.

Figure 4. Sunroof configuration on the A7.

5. A typical configuration for an A8.

Figure 5. Sunroof configuration on the A8.