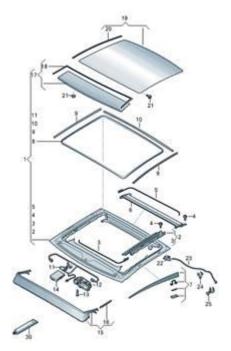

1. A typical configuration for an A5 Coupe or A5 Sportback.

**Figure 1.** Sunroof configuration on the A5 Coupe and A5 Sportback.

2. A typical configuration for an A3 Sedan or A3 Sportback e-tron.

**Figure 2.** Sunroof configuration on the A3 Sedan and A3 Sportback e-tron.