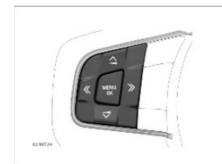

## Attachment to SSM-73886

Operate as follows:

1. MENU button: Press to display the instrument panel menus.

The menus do not display if the instrument panel displays any warning or information messages. In this event, press the **OK** button to clear each message after reading and taking any required action. See <u>WARNING AND INFORMATION MESSAGES</u>.

- 2. OK button: Press to select a highlighted menu item.
- 3. A button: Press to scroll up a menu list and highlight the required menu.
- 4. V button: Press to scroll down a menu list and highlight the required menu.
- 5. » button: Press and release to view the sub-list for the highlighted menu. Alternatively press the **OK** button.
- 6. « button: Press and release to return to the previous menu.
- 7. « button: Press and hold to close and exit the menus.