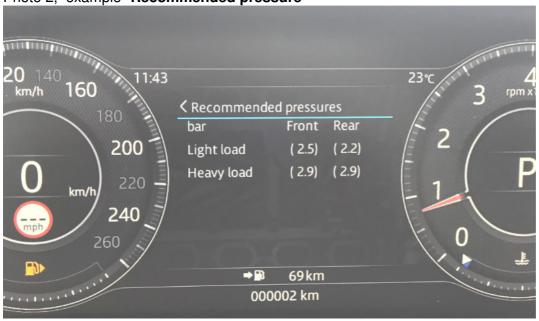

## Photos from Instrument Panel:

Photo 1, example "Tyre pressures"

Photo 2, example "Recommended pressure"