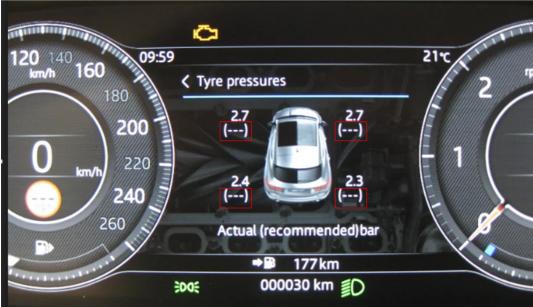

## Photos from Instrument Panel:

Photo 1, example "Tyre pressures"

Photo 2, example "Recommended pressure"