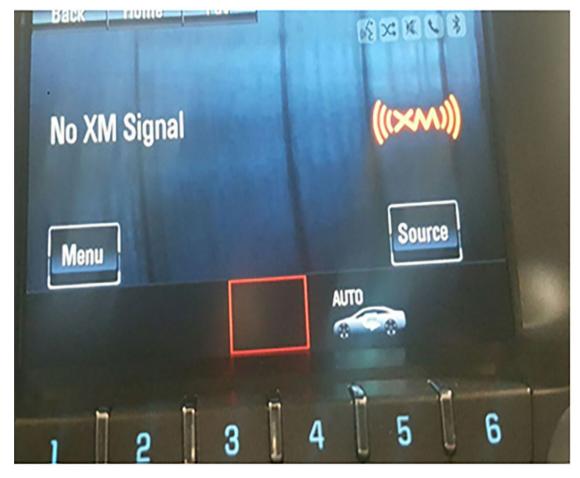

| Involved Region or Country: | North America                                                                                                                                                                                                                                                                                                                                                                                                                                                                                                                                                                                                                   |
|-----------------------------|---------------------------------------------------------------------------------------------------------------------------------------------------------------------------------------------------------------------------------------------------------------------------------------------------------------------------------------------------------------------------------------------------------------------------------------------------------------------------------------------------------------------------------------------------------------------------------------------------------------------------------|
| Additional RPO/s:           | UFU, UFU, UP9                                                                                                                                                                                                                                                                                                                                                                                                                                                                                                                                                                                                                   |
| Condition:                  | On rare occasions, some customers may report that the HVAC Pop Up on the infotainment screen is blank, displays a red box, or contains incomplete information as shown in the example below. This will occur right after the vehicle is started and will last the entire ignition cycle. The concern will not be present on the next ignition cycle. Some customers may report that this happened after remote starting the engine. No DTCs will be stored as a result of this concern. The HVAC system can be controlled normally with the mechanical HVAC controls and will continue to function normally during the concern. |
|                             | If this concern is reported, perform several starting events with the ignition switch and RKE, and check for related DTCs. If other complaints are verified, this PI does not apply. If this concern exists or is reported but can't be verified, do not replace any parts as engineering is currently evaluating the concern. Please document all available details on the repair order describing the concern, frequency of concern, if it only occurs with RKE, if it only occurs when starting with the phone App, and when the customer first started experiencing the concern.                                            |
| Cause:                      | Engineering is currently evaluating this Concern                                                                                                                                                                                                                                                                                                                                                                                                                                                                                                                                                                                |