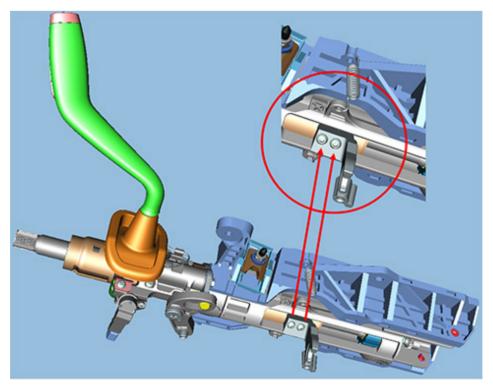

## PIT5657A Loose Shifter Lever / Poor Shift Actuation from Shift Lever / Shift to Park Message / Dead Battery

Product Investigation Review Required

<u>Models</u>

| Brand:         | Model:                     |                                                                                                                                                                                                                                                                                                                   | Model Years: | VIN: |     | Engine  | Transmissions: |  |
|----------------|----------------------------|-------------------------------------------------------------------------------------------------------------------------------------------------------------------------------------------------------------------------------------------------------------------------------------------------------------------|--------------|------|-----|---------|----------------|--|
| Dranu.         |                            |                                                                                                                                                                                                                                                                                                                   |              | from | to  | Engine: | Transmissions. |  |
| Chevrolet      | Silverado 1500 (New Model) |                                                                                                                                                                                                                                                                                                                   | 2019         | All  | All | All     | All            |  |
| GMC            | Sierra 1500 (New Model)    |                                                                                                                                                                                                                                                                                                                   | 2019         | All  | All | All     | All            |  |
| Involved Regio | on or Country              | North America                                                                                                                                                                                                                                                                                                     |              |      |     |         |                |  |
| Condition      |                            | Some customers may comment of a loose shifter lever, poor shift actuation from the shift handle, and/or unable to shift to park. If the shifter will not go into park, the ignition will not turn off completely, which could cause a dead battery. Also, a "Shift to Park" message will be displayed on the DIC. |              |      |     |         |                |  |
| Cause          |                            | This concern could be caused by the shift cable bracket attaching bolts being loose, see picture below.                                                                                                                                                                                                           |              |      |     |         |                |  |