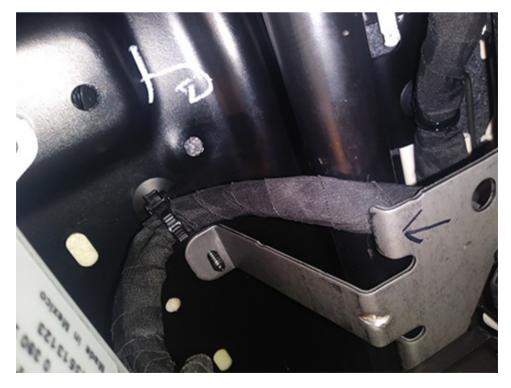

| Involved Region or<br>Country | North America                                                                                                                                               |
|-------------------------------|-------------------------------------------------------------------------------------------------------------------------------------------------------------|
| Additional Options (RPO)      | AAB                                                                                                                                                         |
| Condition                     | A vehicle may arrive at the dealer with a complaint that the driver's side power seat will not move at times. Upon checking for codes a B3920 may be found. |
| Cause                         | The wire harness may be pinched between the memory seat module bracket and the seat cushion frame tube.                                                     |

### **Correction:**

Inspect the seat harness for being improperly routed and pinched between the memory seat module bracket and the seat frame tube.

Repair or replace the seat harness as needed and re-route it so that it will not become pinched or damaged.