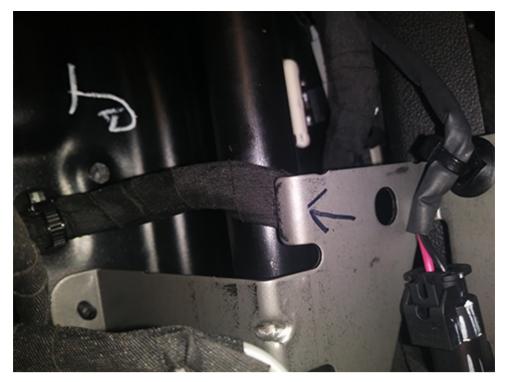

| Involved Region or<br>Country | North America                                                                                                                                               |
|-------------------------------|-------------------------------------------------------------------------------------------------------------------------------------------------------------|
| Additional Options (RPO)      | AAB                                                                                                                                                         |
| Condition                     | A vehicle may arrive at the dealer with a complaint that the driver's side power seat will not move at times. Upon checking for codes a B3920 may be found. |
| Cause                         | The wire harness may be pinched between the memory seat module bracket and the seat cushion frame tube.                                                     |

### **Correction:**

Inspect the seat harness for being improperly routed and pinched between the memory seat module bracket and the seat frame tube.

Repair or replace the seat harness as needed and re-route it so that it will not become pinched or damaged.