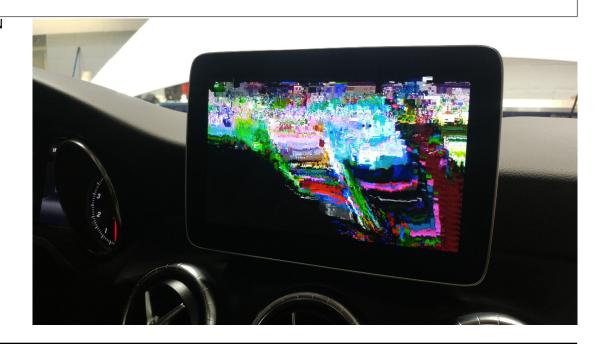

### Complaint:

The Apple CarPlay display may be pixelated after performing a software update of the iPhone (see attachment).

| Attachments                |                                     |
|----------------------------|-------------------------------------|
| File                       | Description                         |
| CARPLAY SCREEN BLURRED.jpg | CarPlay image after software update |

Attachments

CARPLAY SCREEN BLURRED.jpg: