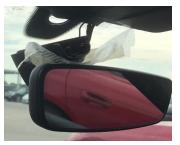

#### **Customer Concern**

The adhesive holding the mount for the rear view mirror to the windshield fails and the mirror falls down.

#### **Technical Background**

The activator and primer are manually applied by the supplier. This manual process had a flaw in the application of the activator and primer. The process was revised at the supplier.