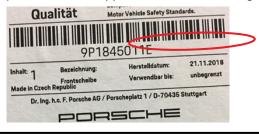

### **Service Information**

The windshield must be replaced. Windshields manufactured from June 2017 have been produced with the revised process at the supplier. The manufacturing date can be seen on the part data label.