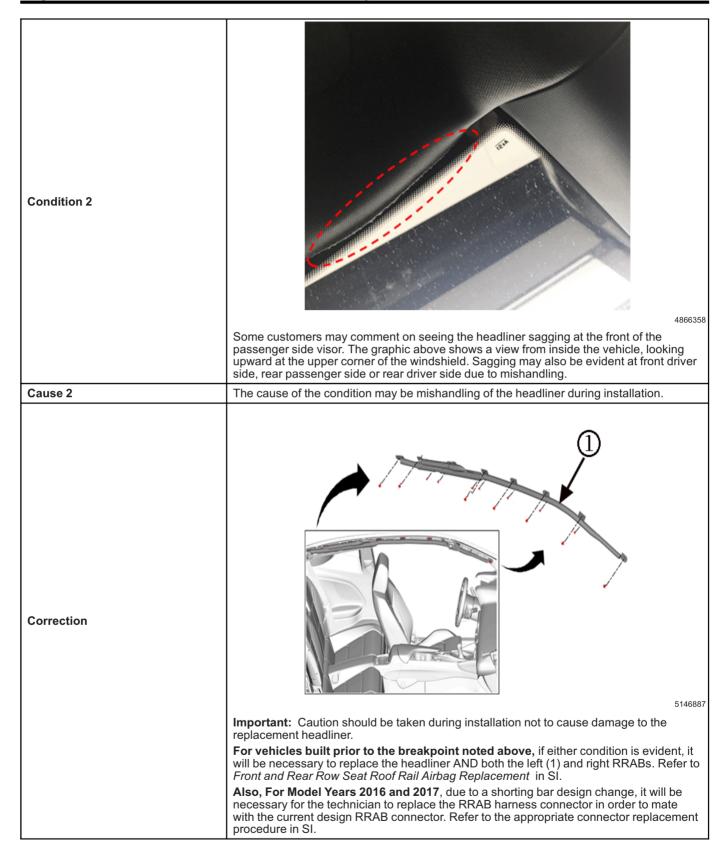

#### Subject: Headliner Sag

| Brand:    | Model:          | Model Year: |      | Date Breakpoint: |                                      | Engine: | Transmission: |
|-----------|-----------------|-------------|------|------------------|--------------------------------------|---------|---------------|
|           |                 | from        | to   | from             | to                                   | Engine. | fransmission. |
| Chevrolet | Camaro<br>Coupe | 2016        | 2019 | 2016 SOP         | Built Prior to<br>October<br>8, 2018 | All     | All           |