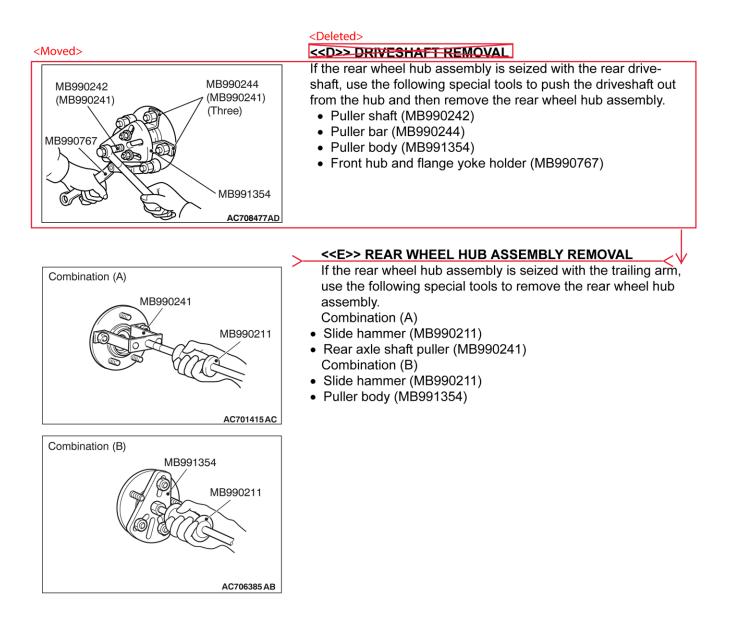

Please make the indicated changes below to the 2017 Outlander Service Manual, Group 27-Rear Axle -> 27B-Rear Axle (AWD) - .Rear Axle Hub Assembly -> Removal and Installation -> Removal Service Points: