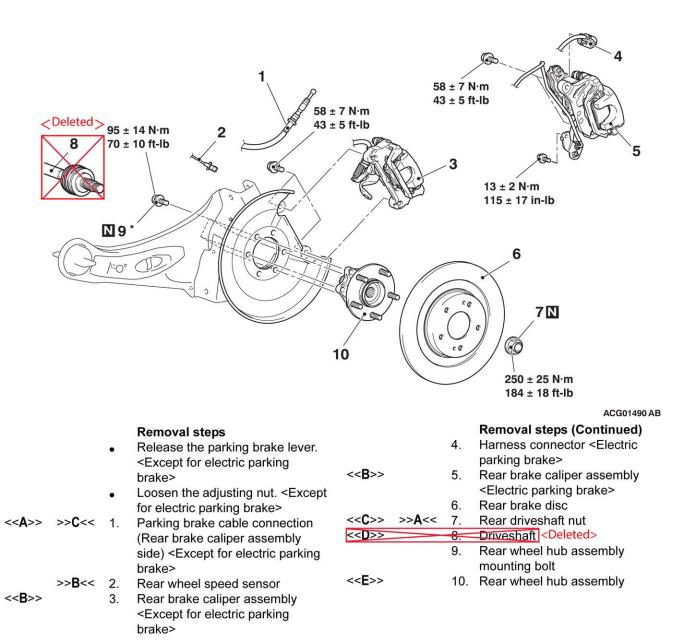

## AFFECTED SERVICE MANUALS

• 2017 Outlander Service Manual, Group 27-Rear Axle

Copyright 2019, Mitsubishi Motors North America, Inc.

Please make the indicated changes below to the 2017 Outlander Service Manual, Group 27-Rear Axle -> 27B-Rear Axle (AWD) - .Rear Axle Hub Assembly -> Removal and Installation:

Please make the indicated changes below to the 2017 Outlander Service Manual, Group 27-Rear Axle -> 27B-Rear Axle (AWD) - .Rear Axle Hub Assembly -> Removal and Installation -> Removal Service Points: