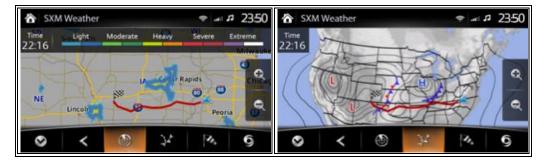

# 2. Graphic Weather

In real time, displaying on the map position movement of clouds and weather chart of the United States.

# 3. Tabular Weather Forecast

Provides weather forecast 3 hours, 6 hours and 5 days. The weather of all the cities in the whole country can be displayed by specifying the city.