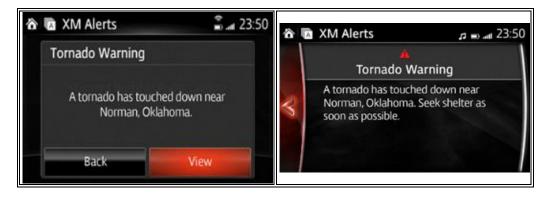

### 4. Weather Alerts

When severe weather occurs in the vicinity of the own vehicle position, a warning and detailed information via a pop-up screen.