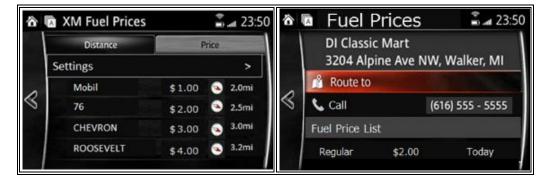

# 5. Fuel Prices

A list of gas stations in the vicinity of the position of the vehicle, address, handling fuel type and price of each station displayed. It is also possible to make a phone call and set it as a destination of navigation in cooperation with Mazda Connect.