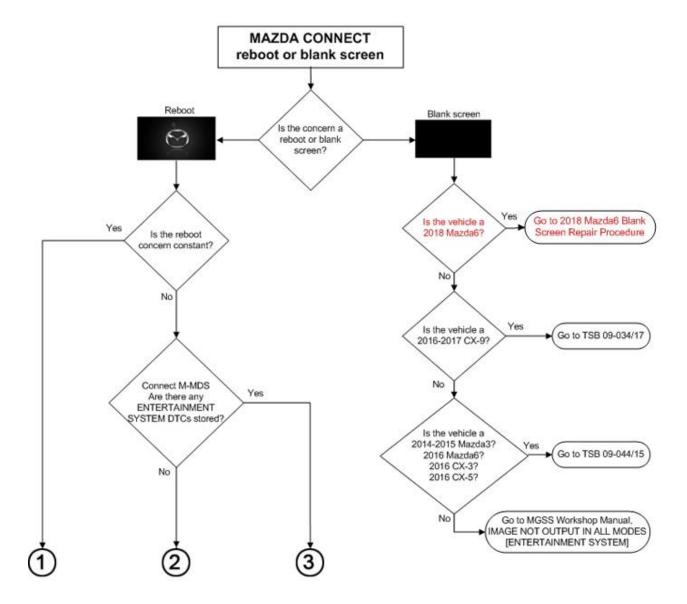

### **Flowchart**

### Page **2** of **9**

#### Flowchart Links

- 09-034/17 CENTER DISPLAY TURNS BLACK WHILE DRIVING
- 09-044/15 MAZDA CONNECT SHUTS DOWN AND DOES NOT REBOOT
- Latest CMU software version
- Update CMU software
- Retrieve CMU data
- Measure reboot time
- 09-020/18 CONNECTIVITY MASTER UNIT / HANDS-FREE BLUETOOTH MODULE / TEXT MESSAGING TROUBLESHOOTING PROCEDURE
- 09-001/18 MAZDA CONNECT REBOOTS OR SCREEN TURNS BLACK
- MT-002/18 MAZDA CONNECT AUDIO SOURCE AHA / PANDORA / STITCHER / BLUETOOTH®
   IMPROPER OPERATION WHEN CONNECTED TO USB PORT
- Device compatibility
- 2018 Mazda6 Blank Screen Repair Procedure