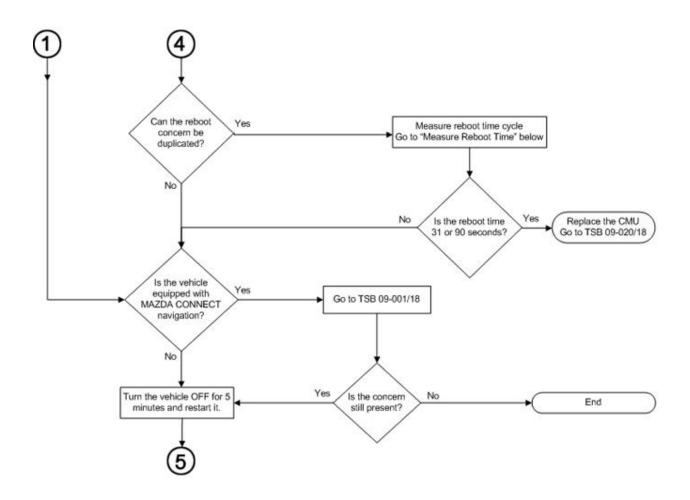

### **Flowchart**

### Page **4** of **9**

#### Flowchart Links

- 09-034/17 CENTER DISPLAY TURNS BLACK WHILE DRIVING
- 09-044/15 MAZDA CONNECT SHUTS DOWN AND DOES NOT REBOOT
- Latest CMU software version
- Update CMU software
- Retrieve CMU data
- Measure reboot time
- 09-020/18 CONNECTIVITY MASTER UNIT / HANDS-FREE BLUETOOTH MODULE / TEXT MESSAGING TROUBLESHOOTING PROCEDURE
- 09-001/18 MAZDA CONNECT REBOOTS OR SCREEN TURNS BLACK
- MT-002/18 MAZDA CONNECT AUDIO SOURCE AHA / PANDORA / STITCHER / BLUETOOTH®
   IMPROPER OPERATION WHEN CONNECTED TO USB PORT
- Device compatibility
- 2018 Mazda6 Blank Screen Repair Procedure

## **Measure Reboot Time**

Start your stopwatch (or phone stopwatch app) the instant the Mazda logo appears. It may disappear for a second and reappear, do not stop your stopwatch yet.

The HOME screen will appear, do not stop your stopwatch yet.

As soon as the screen goes blank, stop your stopwatch. This is the reboot time. If possible, repeat 2-3 times to get an accurate time to ensure correct diagnosis.

Page **7** of **9** 

 Service Alert No.: SA-006/19
 Last Issued: 02/04/2019