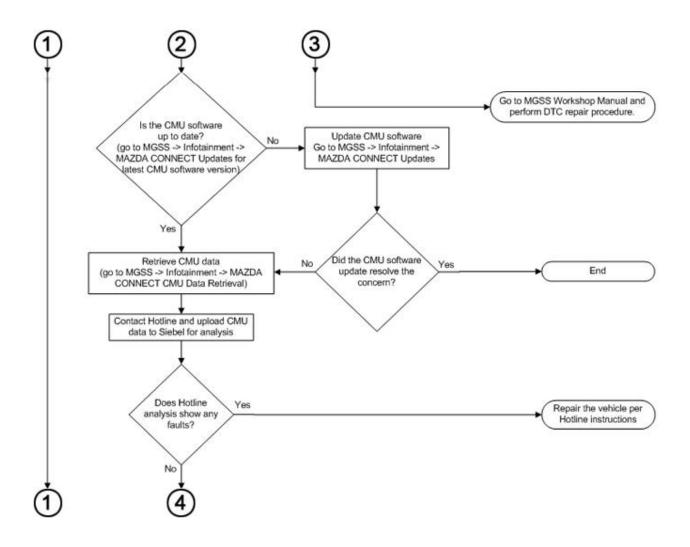

### **Flowchart**

### Page 3 of 9

#### Flowchart Links

- 09-034/17 CENTER DISPLAY TURNS BLACK WHILE DRIVING
- 09-044/15 MAZDA CONNECT SHUTS DOWN AND DOES NOT REBOOT
- Latest CMU software version
- Update CMU software
- Retrieve CMU data
- Measure reboot time
- 09-020/18 CONNECTIVITY MASTER UNIT / HANDS-FREE BLUETOOTH MODULE / TEXT MESSAGING TROUBLESHOOTING PROCEDURE
- 09-001/18 MAZDA CONNECT REBOOTS OR SCREEN TURNS BLACK
- MT-002/18 MAZDA CONNECT AUDIO SOURCE AHA / PANDORA / STITCHER / BLUETOOTH®
   IMPROPER OPERATION WHEN CONNECTED TO USB PORT
- Device compatibility
- 2018 Mazda6 Blank Screen Repair Procedure