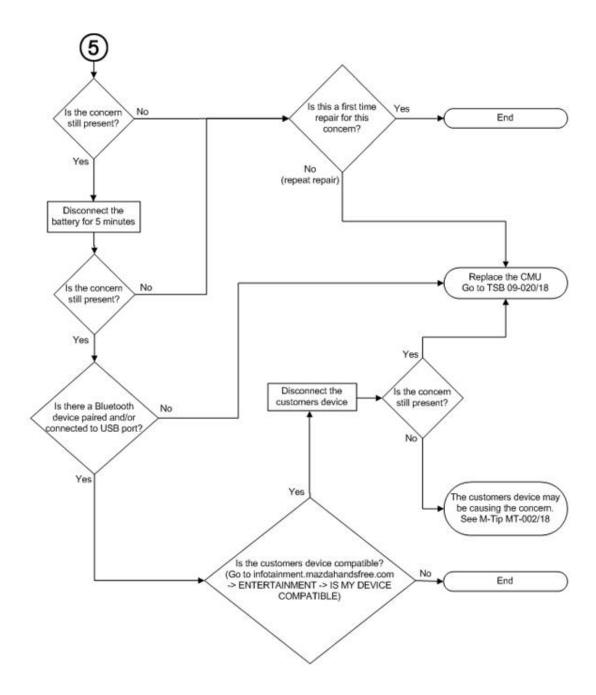

### **Flowchart**

### Page **5** of **9**

 Service Alert No.: SA-006/19
 Last Issued: 02/04/2019

#### Flowchart Links

- 09-034/17 CENTER DISPLAY TURNS BLACK WHILE DRIVING
- 09-044/15 MAZDA CONNECT SHUTS DOWN AND DOES NOT REBOOT
- Latest CMU software version
- Update CMU software
- Retrieve CMU data
- Measure reboot time
- 09-020/18 CONNECTIVITY MASTER UNIT / HANDS-FREE BLUETOOTH MODULE / TEXT MESSAGING TROUBLESHOOTING PROCEDURE
- 09-001/18 MAZDA CONNECT REBOOTS OR SCREEN TURNS BLACK
- MT-002/18 MAZDA CONNECT AUDIO SOURCE AHA / PANDORA / STITCHER / BLUETOOTH®
   IMPROPER OPERATION WHEN CONNECTED TO USB PORT
- Device compatibility
- 2018 Mazda6 Blank Screen Repair Procedure