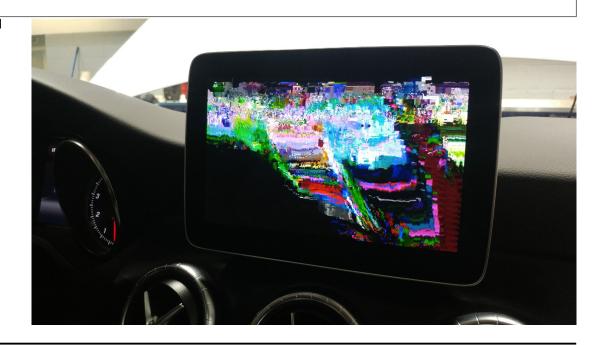

## Complaint:

the Apple CarPlay display may be pixelated after performing a software update of the iPhone (see attachment).

| Attachments                |                                     |
|----------------------------|-------------------------------------|
| File                       | Description                         |
| CARPLAY SCREEN BLURRED.jpg | CarPlay image after software update |

Attachments

CARPLAY SCREEN BLURRED.jpg: